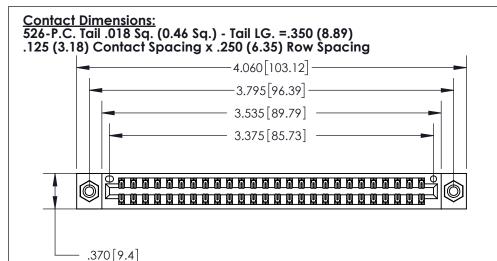

Card Slot Accepts .054 [1.37] to .070 [1.78] Thick P.C. Board .330 [8.38] Card Slot .160 [4.07] Point of Contact -

INSULATOR MATERIAL: THERMOPLASTIC POLYESTER, UL 94V-0 CONTACT MATERIAL; COPPER, NICKEL, TIN ALLOY CA-725

CONTACT PLATING: GOLD ON THE MATING AREA, TIN-LEAD ON THE CONTACT TAILS, NICKEL UNDERPLATE

846/896 SERIES HIGH TEMP CARD EDGE CONNECTOR PART NUMBER: 896-052-526-808

YOUR CONNECTION TO QUALITY & SERVICE

**EDAC INC** TORONTO, ONTARIO CANADA

THESE DRAWINGS AND SPECIFICATIONS ARE THE PROPERTY OF EDAC INC.,AND SHALL NOT BE REPRODUCED, OR COPIED OR USED AS THE BASIS FOR THE MANUFACTURE OR SALE OF APPARATUS WITHOUT WRITTEN PERMISSION.

| ACAD REFERENCE NO. | 846-ENG-MASTER   |  |
|--------------------|------------------|--|
| DRAWN: J.LEE       | DATE: APR. 22/09 |  |
| CHECKED:           | DATE:            |  |
| SCALE: 1:1         | SHEET 1 OF 2     |  |
| DRAWING NUMBER     | ISSUE            |  |
| 846-FNG-MASTER     | 1                |  |