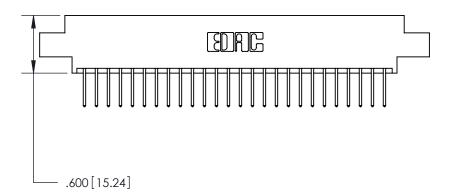

Card Slot Accepts .054 [1.37] to .070 [1.78] Thick P.C. Board .330 [8.38] Card Slot .160 [4.07] Point of Contact -

INSULATOR MATERIAL: THERMOPLASTIC POLYESTER, UL 94V-0 CONTACT MATERIAL; COPPER, NICKEL, TIN ALLOY CA-725

CONTACT PLATING: GOLD ON THE MATING AREA, TIN-LEAD ON THE CONTACT TAILS, NICKEL UNDERPLATE

846/896 SERIES HIGH TEMP CARD EDGE CONNECTOR PART NUMBER: 896-052-526-808

YOUR CONNECTION TO QUALITY & SERVICE

**EDAC INC** TORONTO, ONTARIO CANADA

THESE DRAWINGS AND SPECIFICATIONS ARE THE PROPERTY OF EDAC INC.,AND SHALL NOT BE REPRODUCED, OR COPIED OR USED AS THE BASIS FOR THE MANUFACTURE OR SALE OF APPARATUS WITHOUT WRITTEN PERMISSION.

| ACAD REFERENCE NO. | 846-ENG-MASTER   |  |
|--------------------|------------------|--|
| DRAWN: J.LEE       | DATE: APR. 22/09 |  |
| CHECKED:           | DATE:            |  |
| SCALE: 1:1         | SHEET 1 OF 2     |  |
| DRAWING NUMBER     | ISSUE            |  |
| 846-FNG-MASTER     | 1                |  |