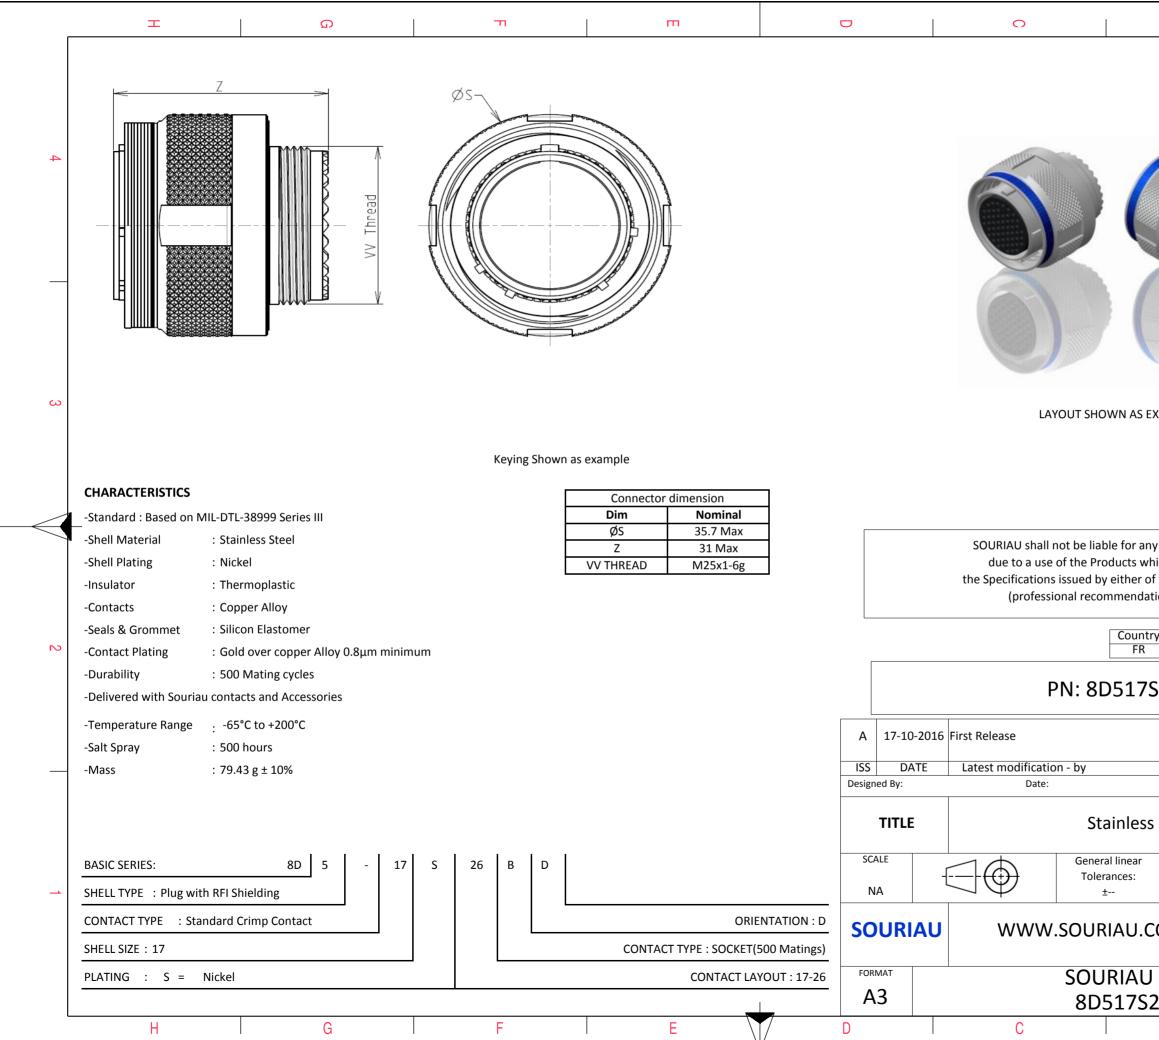

|                                                                                                                | Ξ                                                                               |                              | А |              |   |  |  |
|----------------------------------------------------------------------------------------------------------------|---------------------------------------------------------------------------------|------------------------------|---|--------------|---|--|--|
|                                                                                                                | C                                                                               |                              |   |              | 4 |  |  |
| AS EXA                                                                                                         | AMPLE                                                                           |                              |   |              | 3 |  |  |
| s which<br>er of t<br>indation<br>untry<br>FR                                                                  | non-conformit<br>ch does not co<br>he Parties or k<br>on, technical n<br>Jurisd | mply with<br>by a third part |   |              | 2 |  |  |
|                                                                                                                |                                                                                 |                              |   | MOD N°       |   |  |  |
| ess S                                                                                                          | CUSTOMER DRAWING<br>Steel Plug 8D series                                        |                              |   |              |   |  |  |
| ar<br>:                                                                                                        | NPRDS / PROJECT<br>859                                                          |                              |   |              |   |  |  |
| This document is the property of<br>SOURIAU<br>it must not be reproduced or<br>communicated without permission |                                                                                 |                              |   |              |   |  |  |
|                                                                                                                | DRG N°<br>6BD-C                                                                 |                              |   | SHEET<br>1/2 |   |  |  |
|                                                                                                                | В                                                                               |                              | А |              | J |  |  |
|                                                                                                                |                                                                                 |                              |   |              |   |  |  |