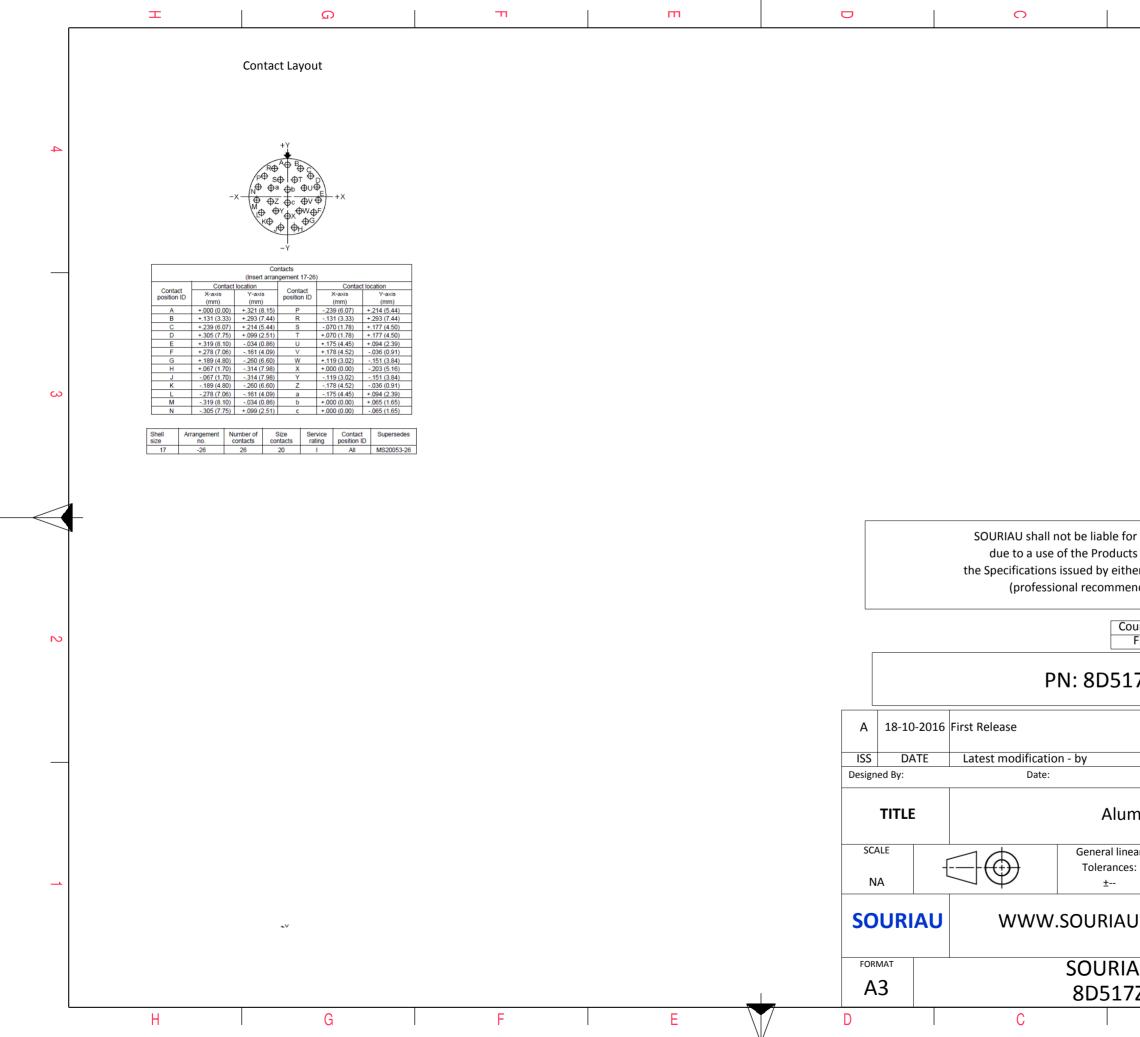

| ୁ ଅଜ୍ଞା ଅ                                                                                                                                                                                                                             |                                              |                                        | 0                                                                                                                                                   | ₽                                                                                                               | A                                                                    |    |
|---------------------------------------------------------------------------------------------------------------------------------------------------------------------------------------------------------------------------------------------------------------------------------------------------------------------------------------------|----------------------------------------------|----------------------------------------|-----------------------------------------------------------------------------------------------------------------------------------------------------|-----------------------------------------------------------------------------------------------------------------|----------------------------------------------------------------------|----|
|                                                                                                                                                                                                                                                                                                                                             |                                              |                                        |                                                                                                                                                     |                                                                                                                 |                                                                      |    |
| o                                                                                                                                                                                                                                                                                                                                           |                                              |                                        | LAYOUT SHOWN AS                                                                                                                                     | EXAMPLE                                                                                                         |                                                                      |    |
|                                                                                                                                                                                                                                                                                                                                             | Keying Shown as example                      |                                        |                                                                                                                                                     |                                                                                                                 |                                                                      |    |
| CHARACTERISTICS                                                                                                                                                                                                                                                                                                                             | Connector dimension                          |                                        |                                                                                                                                                     |                                                                                                                 |                                                                      |    |
| <ul> <li>-Standard : Based on MIL-DTL-38999 Series III</li> <li>-Shell Material : Aluminium</li> <li>-Shell Plating : Black Zinc Nickel</li> <li>-Insulator : Thermoplastic</li> <li>-Contacts : Copper Alloy</li> <li>-Seals &amp; Grommet : Silicon Elastomer</li> <li>-Contact Plating : Gold over copper Alloy 0.8µm minimum</li> </ul> | DimNominalØS35.7 MaxZ31 MaxVV THREADM25x1-6g |                                        | SOURIAU shall not be liable for a<br>due to a use of the Products w<br>the Specifications issued by either<br>(professional recommendation)<br>Coun | vhich does not comply with<br>of the Parties or by a third<br>ation, technical notice.)<br>try Jurisdiction & C | n<br>party<br>Control List                                           |    |
| -Durability : 500 Mating cycles<br>-Delivered without Souriau contacts                                                                                                                                                                                                                                                                      |                                              |                                        | PN: 8D517                                                                                                                                           | Z26SAL                                                                                                          |                                                                      |    |
| -Temperature Range       : -65°C to +175°C         -Salt Spray       : 500 hours         -Mass       : 29.86 g ± 10%                                                                                                                                                                                                                        |                                              | A 18-10-20<br>ISS DATE<br>Designed By: | 016 First Release<br>Latest modification - by<br>Date:                                                                                              | СИЅТО                                                                                                           | MOD N<br>MER DRAWING                                                 | N° |
|                                                                                                                                                                                                                                                                                                                                             |                                              | TITLE                                  | Aluminium Plug 8D series                                                                                                                            |                                                                                                                 |                                                                      |    |
| BASIC SERIES: 8D 5 - 17 Z 2<br>SHELL TYPE : Plug with RFI Shielding                                                                                                                                                                                                                                                                         | 26 S A L<br>Delivered V                      | V/O Contacts NA                        | General linear<br>Tolerances:                                                                                                                       |                                                                                                                 | DS / PROJECT 859 s document is the property of                       |    |
| CONTACT TYPE : Standard Crimp Contact SHELL SIZE : 17                                                                                                                                                                                                                                                                                       | ORIE<br>CONTACT TYPE : SOCKET(               | SOURIA                                 | U WWW.SOURIAU.                                                                                                                                      | COM                                                                                                             | SOURIAU<br>must not be reproduced or<br>municated without permission |    |
| PLATING : Z = Black Zinc Nickel                                                                                                                                                                                                                                                                                                             | CONTACT LA                                   |                                        |                                                                                                                                                     | J DRG N°                                                                                                        | SHEET<br>1/2                                                         |    |
|                                                                                                                                                                                                                                                                                                                                             |                                              |                                        | 8D517Z                                                                                                                                              | /h\\ -(                                                                                                         | 1/2                                                                  |    |