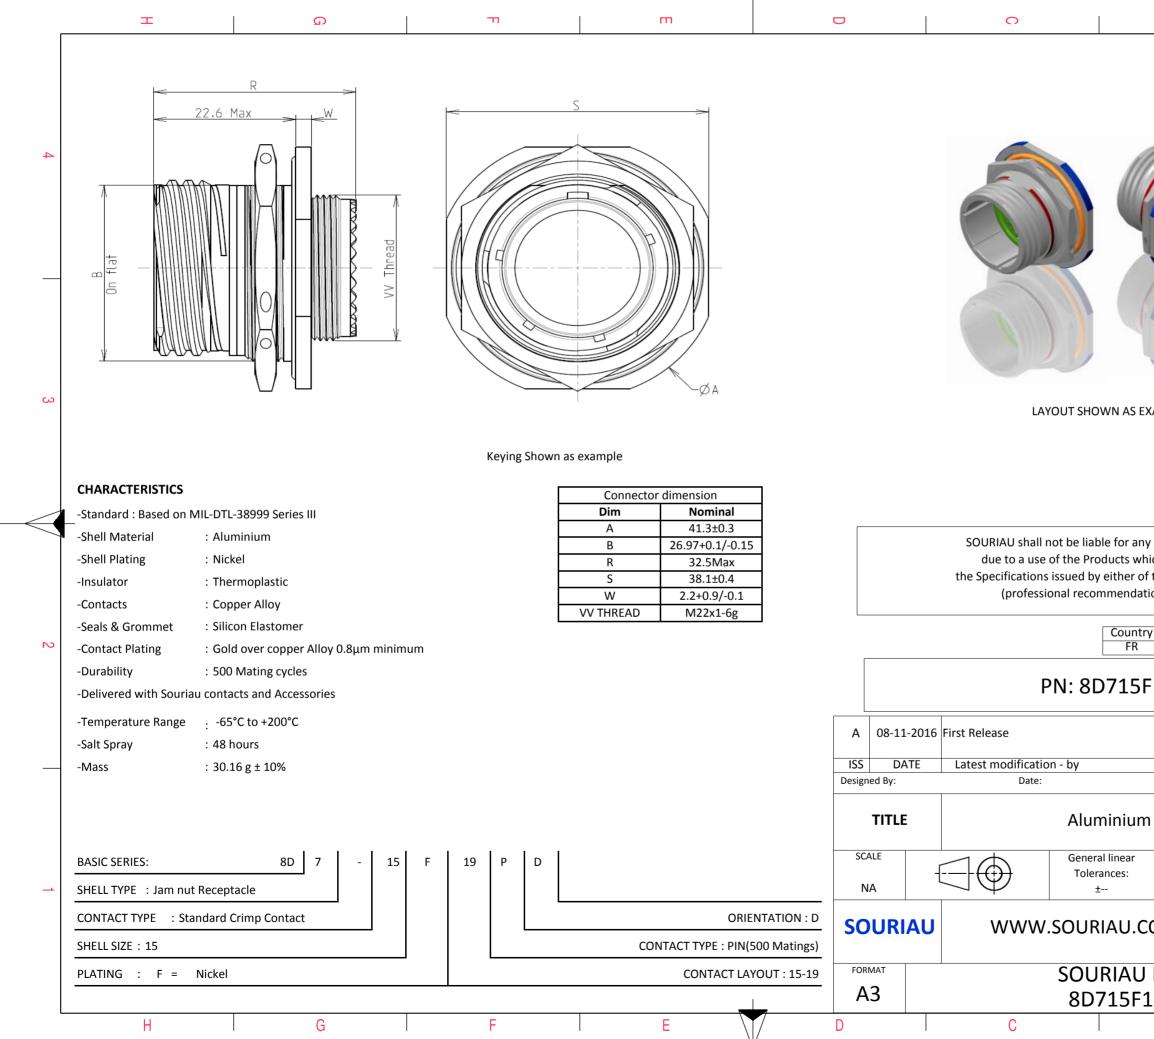

|                                            | Β                      |                              | A                                                                                                              |              |   |  |  |  |
|--------------------------------------------|------------------------|------------------------------|----------------------------------------------------------------------------------------------------------------|--------------|---|--|--|--|
|                                            |                        |                              |                                                                                                                |              | 4 |  |  |  |
| AS EXAI                                    | MPLE                   |                              |                                                                                                                |              | 3 |  |  |  |
| which<br>er of th<br>adatior<br>untry<br>R | n, technical no        | mply with<br>by a third part |                                                                                                                |              | 2 |  |  |  |
|                                            |                        |                              |                                                                                                                | MOD N°       |   |  |  |  |
|                                            |                        | CUSTOMER                     | DRAWING                                                                                                        |              |   |  |  |  |
| um F                                       | n Receptacle 8D series |                              |                                                                                                                |              |   |  |  |  |
| ar                                         |                        | NPRDS / PROJECT<br>859       |                                                                                                                |              |   |  |  |  |
| J.CO                                       |                        | it must                      | This document is the property of<br>SOURIAU<br>it must not be reproduced or<br>communicated without permission |              |   |  |  |  |
|                                            | DRG N°<br>PD-C         |                              |                                                                                                                | SHEET<br>1/2 |   |  |  |  |
| . 13                                       | B                      |                              | A                                                                                                              |              | J |  |  |  |
|                                            |                        |                              |                                                                                                                |              |   |  |  |  |