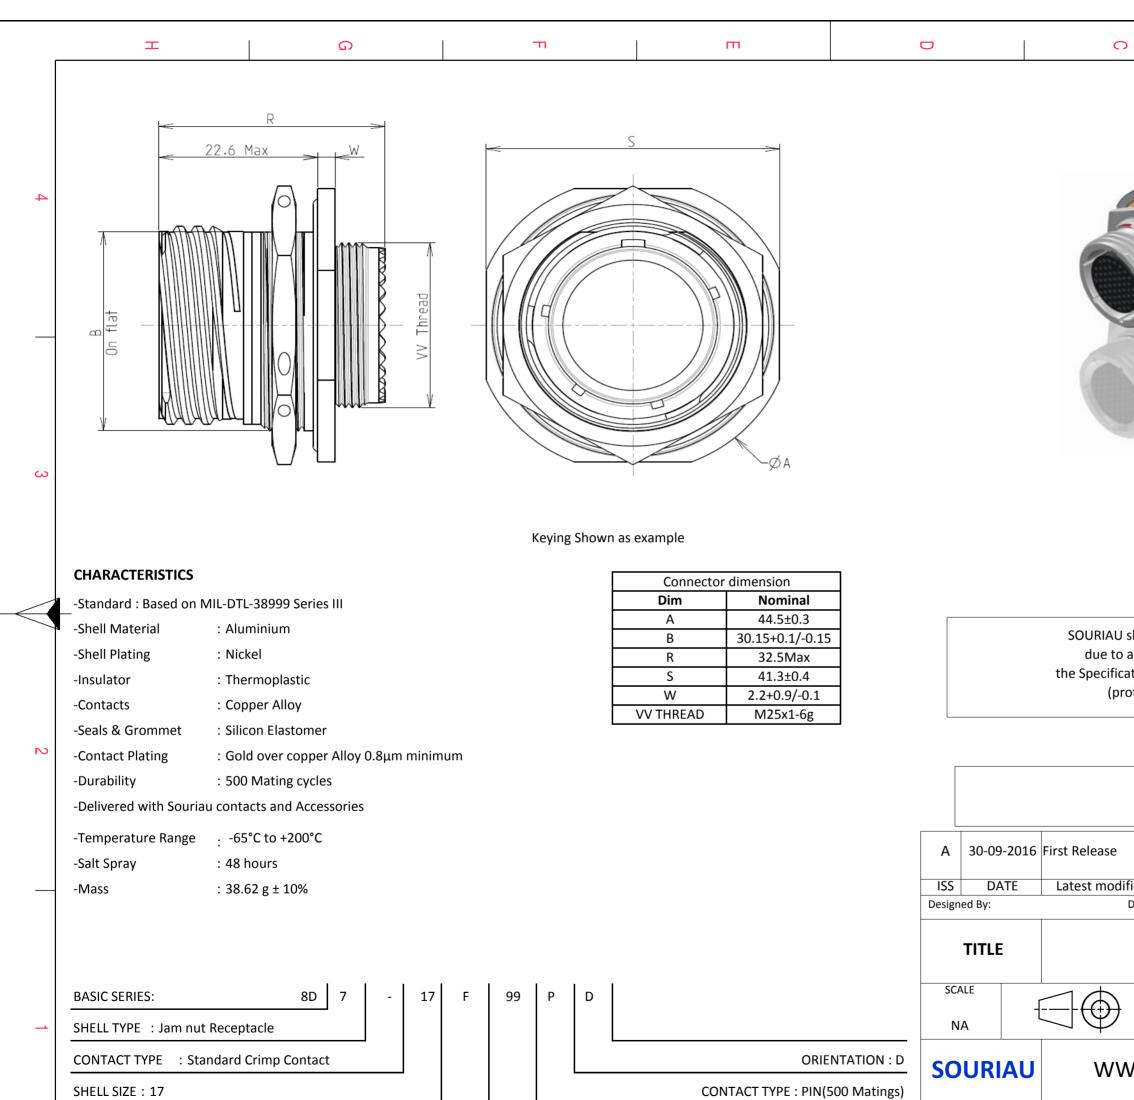

PLATING : F = Nickel

Н

G

F

D

(

FORMAT

Α3

CONTACT LAYOUT : 17-99

Е

| <b>)</b>                                                                                                                                                                                                                |                                 | σ                    |                        | А |        |   |  |  |
|-------------------------------------------------------------------------------------------------------------------------------------------------------------------------------------------------------------------------|---------------------------------|----------------------|------------------------|---|--------|---|--|--|
|                                                                                                                                                                                                                         |                                 |                      |                        |   |        |   |  |  |
|                                                                                                                                                                                                                         |                                 |                      |                        |   |        | 4 |  |  |
|                                                                                                                                                                                                                         |                                 |                      |                        |   |        |   |  |  |
| LAY                                                                                                                                                                                                                     | OUT SHOWN A                     | AS EXAMPLE           |                        |   |        | 3 |  |  |
| shall not be liable for any non-conformity or damage<br>a use of the Products which does not comply with<br>ations issued by either of the Parties or by a third party<br>ofessional recommendation, technical notice.) |                                 |                      |                        |   |        |   |  |  |
| CountryJurisdiction & Control ListFRNot Listed                                                                                                                                                                          |                                 |                      |                        |   | ]      | 2 |  |  |
| PN: 8D717F99PD                                                                                                                                                                                                          |                                 |                      |                        |   |        |   |  |  |
| ficatio<br><sub>Date:</sub>                                                                                                                                                                                             | n - by                          |                      | CLISTON                |   | MOD N° |   |  |  |
| Date: CUSTOMER DRAWING   Aluminium Receptacle 8D series                                                                                                                                                                 |                                 |                      |                        |   |        |   |  |  |
|                                                                                                                                                                                                                         | General line<br>Tolerances<br>± |                      | NPRDS / PROJECT<br>859 |   |        | 1 |  |  |
| This document is the property of<br>SOURIAU<br>it must not be reproduced or<br>communicated without permission                                                                                                          |                                 |                      |                        |   |        |   |  |  |
|                                                                                                                                                                                                                         |                                 | AU DRG N<br>7F99PD-C |                        |   | SHEET  |   |  |  |
| ;                                                                                                                                                                                                                       |                                 |                      | J                      |   |        |   |  |  |
|                                                                                                                                                                                                                         |                                 |                      |                        |   |        |   |  |  |

|          | D I                                                                                                                                                                                                                                                                                                                                                                                                                                                                                                                                                                                                                                                                                                                                                                                                                                                                                                                                                                                                                                                      | г т                                                                                                      | m |                                             | <b>O</b>                                                                                                                        | σ                       |                                                                           |              | . <u></u> |
|----------|----------------------------------------------------------------------------------------------------------------------------------------------------------------------------------------------------------------------------------------------------------------------------------------------------------------------------------------------------------------------------------------------------------------------------------------------------------------------------------------------------------------------------------------------------------------------------------------------------------------------------------------------------------------------------------------------------------------------------------------------------------------------------------------------------------------------------------------------------------------------------------------------------------------------------------------------------------------------------------------------------------------------------------------------------------|----------------------------------------------------------------------------------------------------------|---|---------------------------------------------|---------------------------------------------------------------------------------------------------------------------------------|-------------------------|---------------------------------------------------------------------------|--------------|-----------|
| 4        | Contact Layout                                                                                                                                                                                                                                                                                                                                                                                                                                                                                                                                                                                                                                                                                                                                                                                                                                                                                                                                                                                                                                           |                                                                                                          |   | Panel cutout<br>JAM NUT RECEPTACLE (TYPE 7) |                                                                                                                                 |                         |                                                                           |              | 4         |
|          | Contacts     Contacts       Contact     Location     Contact     Location       1D     X-axis     Y-axis     position ID     X-axis     Y-axis       10     (mm)     (mm)     (mm)     (mm)     (mm)     (mm)       1    312 (7.92)     +.086 (2.18)     29     .000 (0.00)    094 (2.19)       2    312 (7.92)    004 (0.10)     30     .000 (0.00)    184 (4)       3    312 (7.92)    004 (2.39)     31     .000 (0.00)    184 (4)       4    242 (6.15)     +.221 (5.61)     32     +.089 (2.26)     +.316 (8)       5    234 (5.94)     +.131 (3.33)     33     +.078 (1.98)     +.221 (5.61)       6    234 (5.94)     +.041 (1.04)     34     +.078 (1.98)     +.221 (5.61)       7    234 (5.94)    049 (1.24)     35     +.078 (1.98)     +.021 (1.14)       7    234 (5.94)    139 (3.53)     36     +.078 (1.98)    049 (1       8    234 (5.94)    229 (5.82) <td>)<br/>(39)<br/>(67)<br/>(90)<br/>(03)<br/>(61)<br/>(61)<br/>(33)<br/>(04)<br/>(24)<br/>(53)</td> <td></td> <td></td> <td>ØC</td> <td>L</td> <td></td> <td>-</td> <td></td> | )<br>(39)<br>(67)<br>(90)<br>(03)<br>(61)<br>(61)<br>(33)<br>(04)<br>(24)<br>(53)                        |   |                                             | ØC                                                                                                                              | L                       |                                                                           | -            |           |
| CO<br>A  | $\begin{array}{c ccccccccccccccccccccccccccccccccccc$                                                                                                                                                                                                                                                                                                                                                                                                                                                                                                                                                                                                                                                                                                                                                                                                                                                                                                                                                                                                    | 1.10)<br>1.09)<br>1.47)<br>1.18)<br>1.10)<br>1.39)<br>1.67)<br>1.96)<br>1.67)<br>1.96)<br>1.67)<br>1.96) |   |                                             | Dim     Nominal       B     30.73+0/-0.25       ØC     32.01+0.25/-0                                                            |                         |                                                                           |              | 3         |
|          | 21    078 (1.98)    049 (1.24)     49     +.234 (5.94)     +.041 (1.       22    078 (1.98)    139 (3.53)     50     +.234 (5.94)    049 (1.       23    078 (1.98)    229 (5.82)     51     +.234 (5.94)    139 (3.       24    078 (1.98)    319 (8.10)     52     +.234 (5.94)    139 (3.       24    078 (1.98)    319 (8.10)     52     +.234 (5.94)    129 (5.       25     .000 (0.00)     +.329 (8.36)     53     +.312 (7.92)     +.004 (1.       27     .000 (0.00)     +.086 (2.18)     55     +.312 (7.92)    004 (0.       27     .000 (0.00)    004 (0.10)          28     .000 (0.00)    004 (0.10)          Shell     Arrangement     Number of contacts     size     Service     Contact     Super location       17    35     55     22D     M     All     MS27:                                                                                                                                                                                                                                                                       | 24)<br>53)<br>82)<br>18)<br>10)<br>39)<br>rsedes                                                         |   |                                             | SOURIAU shall not be liable for<br>due to a use of the Products<br>the Specifications issued by eithe<br>(professional recommer | which does not comply w | vith                                                                      |              |           |
| N        | Country Jurisdiction & Control L   FR Not Listed   PN: 8D717F99PD                                                                                                                                                                                                                                                                                                                                                                                                                                                                                                                                                                                                                                                                                                                                                                                                                                                                                                                                                                                        |                                                                                                          |   |                                             |                                                                                                                                 |                         |                                                                           |              | 2         |
|          |                                                                                                                                                                                                                                                                                                                                                                                                                                                                                                                                                                                                                                                                                                                                                                                                                                                                                                                                                                                                                                                          |                                                                                                          |   | A 30-09-20<br>ISS DATE<br>Designed By:      | 016 First Release<br>Latest modification - by<br>Date:                                                                          | CUS                     | TOMER DRAWING                                                             | MOD N°       | -         |
|          |                                                                                                                                                                                                                                                                                                                                                                                                                                                                                                                                                                                                                                                                                                                                                                                                                                                                                                                                                                                                                                                          |                                                                                                          |   | SCALE                                       | Alumini<br>General linea                                                                                                        | um Receptacle 8D        | PRDS / PROJECT                                                            |              |           |
| <u> </u> |                                                                                                                                                                                                                                                                                                                                                                                                                                                                                                                                                                                                                                                                                                                                                                                                                                                                                                                                                                                                                                                          |                                                                                                          |   | NA<br>SOURIA                                | U WWW.SOURIAL                                                                                                                   | J.COM                   | 859<br>This document is the prope<br>SOURIAU<br>it must not be reproduced | d or         | 1         |
|          |                                                                                                                                                                                                                                                                                                                                                                                                                                                                                                                                                                                                                                                                                                                                                                                                                                                                                                                                                                                                                                                          |                                                                                                          | _ | FORMAT<br>A3                                |                                                                                                                                 | U DRG N°<br>F99PD-C     | ommunicated without pern                                                  | SHEET<br>2/2 |           |
|          | H G                                                                                                                                                                                                                                                                                                                                                                                                                                                                                                                                                                                                                                                                                                                                                                                                                                                                                                                                                                                                                                                      | F                                                                                                        | E | D                                           | С                                                                                                                               | В                       | А                                                                         |              |           |