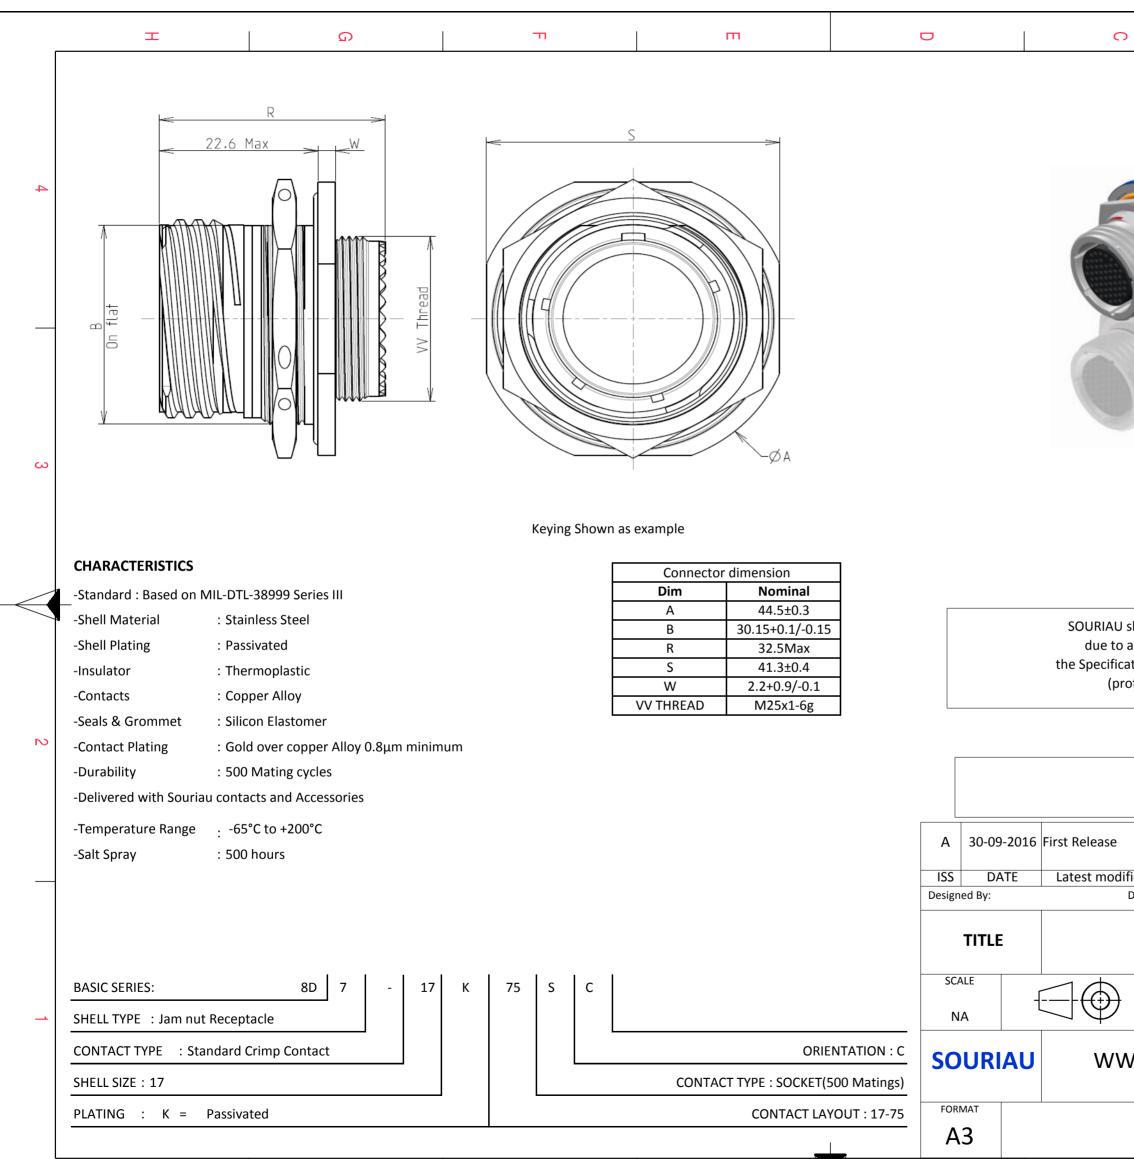

F

Е

D

(

Н

G

| Image: Second |                                                                                                                                                                                                                                                |           | Ξ    |  | _ |  |   |  |  |
|-------------------------------------------------------------------------------------------------------------------------------------------------------------------------------------------------------------------------------------------------------------------------------------------------------------------------------------------------------------------------------------------------------------------------------------------------------------------------------------------------------------------------------------------------------------------------------------------------------------------------------------------------------------------------------------------------------------------------------------------------------------------------------------------------------------------------------------------------------------------------------------------------------------------------------------------------------------------------------------------------------------------------------------------------------------------------------------------------------------------------------------------------------------------------------------------------------------------------------------------------------------------------------------------------------------------------------------------------------------------------------------------------------------------------------------------------------------------------------------------------------------------------------------------------------------------------------------------------------------------------------------------------------------------------------------------------------------------------------------------------------------------------------------------------------------------------------------------------------------------------------------------------------------------------------------------------------------------------------------------------------------------------------------------------------------------------------------------------|------------------------------------------------------------------------------------------------------------------------------------------------------------------------------------------------------------------------------------------------|-----------|------|--|---|--|---|--|--|
| LAYOUT SHOWN AS EXAMPLE       Image         shall not be liable for any non-conformity or damage       a use of the Products which does not comply with         ations issued by either of the Parties or by a third party       ofessional recommendation, technical notice.)         Image: transmission of the parties or by a third party       Image: transmission of the parties or by a third party         Image: transmission of the parties or by a third party       Image: transmission of the parties or by a third party       Image: transmission of the parties or by a third party         Image: transmission of the parties or by a third party       Image: transmission of the parties or by a third party       Image: transmission of transmission of transmission of transmission of the parties of transmission of transmissio                                                                                                                                                                                                           |                                                                                                                                                                                                                                                |           |      |  |   |  |   |  |  |
| a use of the Products which does not comply with<br>ations issued by either of the Parties or by a third party<br>ofessional recommendation, technical notice.)<br><ul> <li></li></ul>                                                                                                                                                                                                                                                                                                                                                                                                                                                                                                                                                                                                                                                                                                                                                                                                                                                                                                                                                                                                                                                                                                                                                                                                                                                                                                                                                                                                                                                                                                                                                                                                                                                                                                                                                                                                                                                                                                          | LAYOUT SHO                                                                                                                                                                                                                                     | WN AS EXA | MPLE |  |   |  | 3 |  |  |
| Date:       CUSTOMER DRAWING         Stainless Steel Receptacle 8D series       Stainless Steel Receptacle 8D series         General linear<br>Tolerances:       NPRDS / PROJECT         ±       859         VW.SOURIAU.COM       This document is the property of<br>SOURIAU         SOURIAU.com       SOURIAU         SOURIAU DRG N°<br>8D717K75SC-C       SHEET<br>1/2                                                                                                                                                                                                                                                                                                                                                                                                                                                                                                                                                                                                                                                                                                                                                                                                                                                                                                                                                                                                                                                                                                                                                                                                                                                                                                                                                                                                                                                                                                                                                                                                                                                                                                                       | a use of the Products which does not comply with<br>ations issued by either of the Parties or by a third party<br>ofessional recommendation, technical notice.)<br>Country         Jurisdiction & Control List           FR         Not Listed |           |      |  |   |  |   |  |  |
| Tolerances:     859       ±     This document is the property of SOURIAU it must not be reproduced or communicated without permission       SOURIAU DRG N°     SHEET 1/2                                                                                                                                                                                                                                                                                                                                                                                                                                                                                                                                                                                                                                                                                                                                                                                                                                                                                                                                                                                                                                                                                                                                                                                                                                                                                                                                                                                                                                                                                                                                                                                                                                                                                                                                                                                                                                                                                                                        | Date: CUSTOMER DRAWING                                                                                                                                                                                                                         |           |      |  |   |  |   |  |  |
| SOURIAU.COM       SOURIAU         it must not be reproduced or communicated without permission         SOURIAU DRG N°       SHEET         8D717K75SC-C       1/2                                                                                                                                                                                                                                                                                                                                                                                                                                                                                                                                                                                                                                                                                                                                                                                                                                                                                                                                                                                                                                                                                                                                                                                                                                                                                                                                                                                                                                                                                                                                                                                                                                                                                                                                                                                                                                                                                                                                | Toler                                                                                                                                                                                                                                          | ances:    |      |  | 1 |  |   |  |  |
| 8D717K75SC-C 1/2                                                                                                                                                                                                                                                                                                                                                                                                                                                                                                                                                                                                                                                                                                                                                                                                                                                                                                                                                                                                                                                                                                                                                                                                                                                                                                                                                                                                                                                                                                                                                                                                                                                                                                                                                                                                                                                                                                                                                                                                                                                                                | VW.SOURIAU.COM SOURIAU<br>it must not be reproduced or<br>communicated without permission                                                                                                                                                      |           |      |  |   |  |   |  |  |
|                                                                                                                                                                                                                                                                                                                                                                                                                                                                                                                                                                                                                                                                                                                                                                                                                                                                                                                                                                                                                                                                                                                                                                                                                                                                                                                                                                                                                                                                                                                                                                                                                                                                                                                                                                                                                                                                                                                                                                                                                                                                                                 |                                                                                                                                                                                                                                                |           |      |  |   |  |   |  |  |
|                                                                                                                                                                                                                                                                                                                                                                                                                                                                                                                                                                                                                                                                                                                                                                                                                                                                                                                                                                                                                                                                                                                                                                                                                                                                                                                                                                                                                                                                                                                                                                                                                                                                                                                                                                                                                                                                                                                                                                                                                                                                                                 |                                                                                                                                                                                                                                                |           |      |  | A |  | J |  |  |