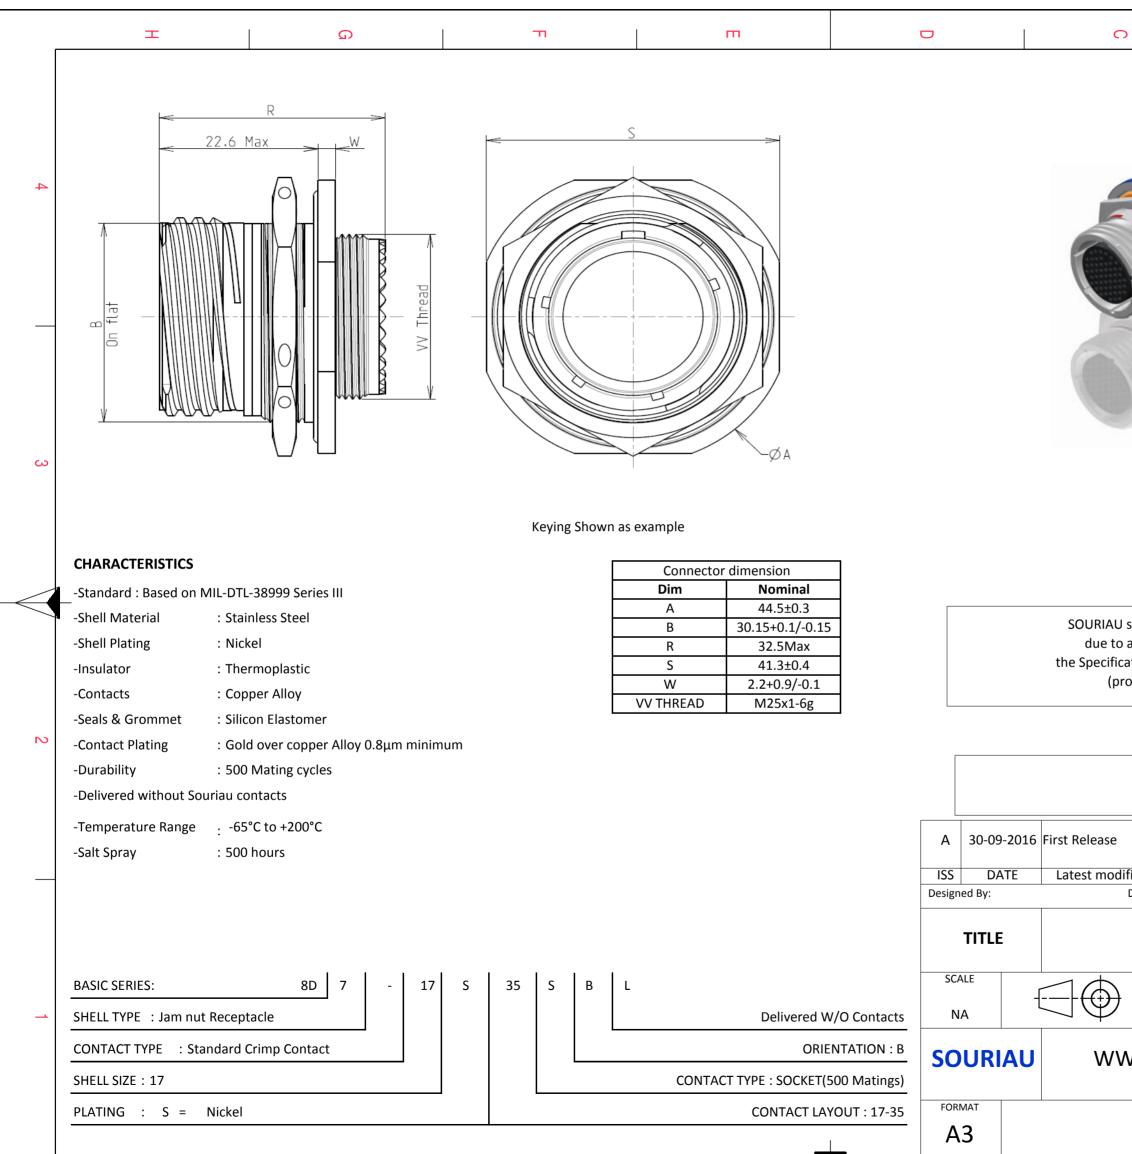

F

Е

D

Н

G

| a use of the Products which does not comply with<br>ations issued by either of the Parties or by a third party<br>ofessional recommendation, technical notice.)<br><ul> <li></li></ul>                                                                                                                                                                                                                                             |                                                                                                                                                                                                                                                | Φ       | ₿   > |  |   |  |  |
|------------------------------------------------------------------------------------------------------------------------------------------------------------------------------------------------------------------------------------------------------------------------------------------------------------------------------------------------------------------------------------------------------------------------------------|------------------------------------------------------------------------------------------------------------------------------------------------------------------------------------------------------------------------------------------------|---------|-------|--|---|--|--|
| LAYOUT SHOWN AS EXAMPLE         shall not be liable for any non-conformity or damage         a use of the Products which does not comply with         ations issued by either of the Parties or by a third party         ofessional recommendation, technical notice.) <ul> <li></li></ul>                                                                                                                                         |                                                                                                                                                                                                                                                |         |       |  | 4 |  |  |
| a use of the Products which does not comply with<br>ations issued by either of the Parties or by a third party<br>ofessional recommendation, technical notice.)<br><ul> <li></li></ul>                                                                                                                                                                                                                                             | LAYOUT SHOWN AS E                                                                                                                                                                                                                              | EXAMPLE |       |  | 3 |  |  |
| Date:       CUSTOMER DRAWING         Stainless Steel Receptacle 8D series       Stainless Steel Receptacle 8D series         General linear<br>Tolerances:       NPRDS / PROJECT         ±       859         VW.SOURIAU.COM       This document is the property of<br>SOURIAU         SOURIAU.COM       it must not be reproduced or<br>communicated without permission         SOURIAU DRG N°<br>8D717S35SBL-C       SHEET<br>1/2 | a use of the Products which does not comply with<br>ations issued by either of the Parties or by a third party<br>ofessional recommendation, technical notice.)<br>Country         Jurisdiction & Control List           FR         Not Listed |         |       |  |   |  |  |
| Tolerances:     859       ±     1       VW.SOURIAU.COM     This document is the property of SOURIAU it must not be reproduced or communicated without permission       SOURIAU DRG N°     SHEET 1/2                                                                                                                                                                                                                                | Date: CUSTOMER DRAWING                                                                                                                                                                                                                         |         |       |  |   |  |  |
| 8D717S35SBL-C 1/2                                                                                                                                                                                                                                                                                                                                                                                                                  | Tolerances:     859       ±     This document is the property of SOURIAU       VW.SOURIAU.COM     it must not be reproduced or communicated without permission                                                                                 |         |       |  |   |  |  |
| n n n                                                                                                                                                                                                                                                                                                                                                                                                                              |                                                                                                                                                                                                                                                |         |       |  |   |  |  |