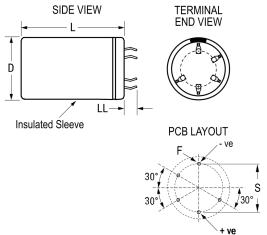

## ALC70G332FP350

Aliases (A546JW332M350G)

ALC70, Aluminum Electrolytic, 3,300 uF, 20%, 350 VDC, -40/+85°C

Click here for the 3D model.

| Dimensions |               |
|------------|---------------|
| D          | 45mm +1mm     |
| L          | 105mm +/-2mm  |
| S          | 25mm +/-0.1mm |
| LL         | 6.3mm +/-1mm  |
| F          | 2mm +/-0.1mm  |

| Packaging Specifications |           |
|--------------------------|-----------|
| Sleeving                 | Yes       |
| Packaging                | Bulk, Bag |

| General Information |                                      |
|---------------------|--------------------------------------|
| Series              | ALC70                                |
| Dielectric          | Aluminum Electrolytic                |
| Description         | Snap-In, Aluminum Electrolytic       |
| RoHS                | Yes                                  |
| Lead                | 5 Pin                                |
| AEC-Q200            | No                                   |
| Halogen Free        | Yes                                  |
| Component Weight    | 225 g                                |
| Notes               | Dimensions D And L Include Sleeving. |
| Shelf Life          | 156 Weeks                            |