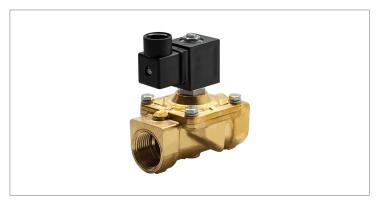

## **DKSV169**

## Normally closed, direct lift, 2-way solenoid valve with brass body and 1" connections

| Valve                |                                       |  |  |
|----------------------|---------------------------------------|--|--|
| Pipe size:           | 1" NPT                                |  |  |
| Operating pressure:  | 0–115 psi                             |  |  |
| Flow coefficient:    | 8.4 Cv                                |  |  |
| Media temperature:   | 15–195 °F                             |  |  |
| Ambient temperature: | -5–140 °F                             |  |  |
| Suggested usage:     | Air, inert gas, water                 |  |  |
| Operation:           | 2-way, normally closed solenoid valve |  |  |
| Mechanism:           | Direct lift                           |  |  |
| Manual override:     | No                                    |  |  |
| Pipe gender:         | Female                                |  |  |
| Orifice size:        | 1"                                    |  |  |
| Design pressure:     | 230 psi                               |  |  |
| Vacuum rating:       | 0.001 Torr                            |  |  |
| Media viscosity:     | 12 cSt                                |  |  |