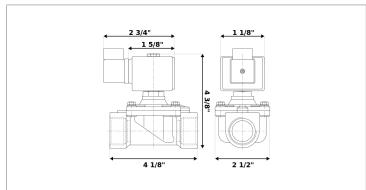

## Normally closed, direct lift, 2-way solenoid valve with brass body and 1" connections

| Valve                |                                       |  |  |
|----------------------|---------------------------------------|--|--|
| Pipe size:           | 1" NPT                                |  |  |
| Operating pressure:  | 0–115 psi                             |  |  |
| Flow coefficient:    | 8.4 Cv                                |  |  |
| Media temperature:   | 15–195 °F                             |  |  |
| Ambient temperature: | -5–140 °F                             |  |  |
| Suggested usage:     | Air, inert gas, water                 |  |  |
| Operation:           | 2-way, normally closed solenoid valve |  |  |
| Mechanism:           | Direct lift                           |  |  |
| Manual override:     | No                                    |  |  |
| Pipe gender:         | Female                                |  |  |
| Orifice size:        | 1"                                    |  |  |
| Design pressure:     | 230 psi                               |  |  |
| Vacuum rating:       | 0.001 Torr                            |  |  |
| Media viscosity:     | 12 cSt                                |  |  |