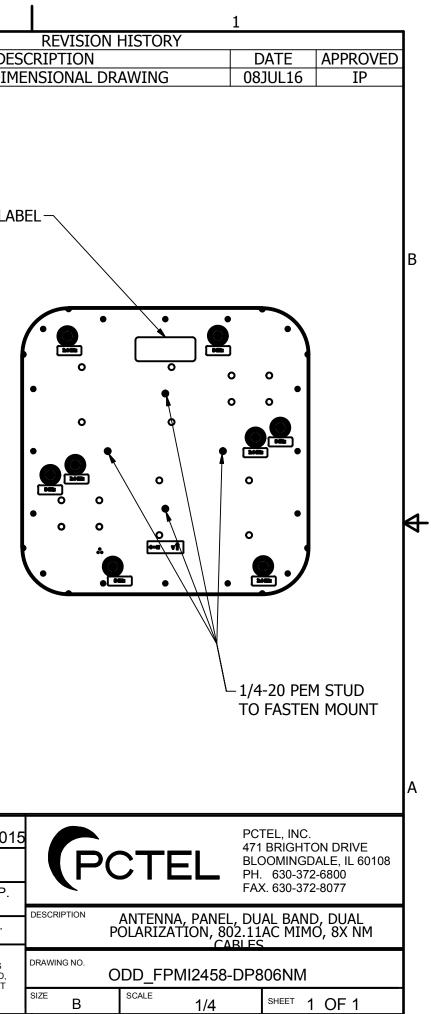

|                                                                                                                                                                                                                                                                                                                                                                                                                                                                                                                                                                                                                                                                                                                                                                                                                                                                                                                                                                                                                                                                                                                                                                                                                                                                                                                                                                                                                                                                                                                                                                    |                                                                                                                                                              | 4                                                                                                                                                           |          | 3                                                                                                                                                                                                                                                                                                                                             | 2                                                                                                                                                                                                                                                                                                            |                                                                                                                                                                    |                                                              | 1                                                                                   |          |
|--------------------------------------------------------------------------------------------------------------------------------------------------------------------------------------------------------------------------------------------------------------------------------------------------------------------------------------------------------------------------------------------------------------------------------------------------------------------------------------------------------------------------------------------------------------------------------------------------------------------------------------------------------------------------------------------------------------------------------------------------------------------------------------------------------------------------------------------------------------------------------------------------------------------------------------------------------------------------------------------------------------------------------------------------------------------------------------------------------------------------------------------------------------------------------------------------------------------------------------------------------------------------------------------------------------------------------------------------------------------------------------------------------------------------------------------------------------------------------------------------------------------------------------------------------------------|--------------------------------------------------------------------------------------------------------------------------------------------------------------|-------------------------------------------------------------------------------------------------------------------------------------------------------------|----------|-----------------------------------------------------------------------------------------------------------------------------------------------------------------------------------------------------------------------------------------------------------------------------------------------------------------------------------------------|--------------------------------------------------------------------------------------------------------------------------------------------------------------------------------------------------------------------------------------------------------------------------------------------------------------|--------------------------------------------------------------------------------------------------------------------------------------------------------------------|--------------------------------------------------------------|-------------------------------------------------------------------------------------|----------|
|                                                                                                                                                                                                                                                                                                                                                                                                                                                                                                                                                                                                                                                                                                                                                                                                                                                                                                                                                                                                                                                                                                                                                                                                                                                                                                                                                                                                                                                                                                                                                                    | <ol> <li>ALL MATERIALS</li> <li>PARTS SHALL B<br/>SHIPMENT AND</li> <li>A (REF) DIMENS<br/>ONLY AND NO T</li> <li>ELECTRICAL SP<br/>VSWR@ 2.4-2.5</li> </ol> | SHALL BE ROHS COMPLIANT.<br>E PACKAGED TO PREVENT DAMAGE IN<br>HANDLING.<br>SION IS FOR INFORMATION PURPOSES<br>OLERANCE IS IMPLIED.<br>ECS:<br>GHz < 2.0:1 |          |                                                                                                                                                                                                                                                                                                                                               | REV<br>1                                                                                                                                                                                                                                                                                                     | DESCR                                                                                                                                                              | RIPTION                                                      |                                                                                     |          |
|                                                                                                                                                                                                                                                                                                                                                                                                                                                                                                                                                                                                                                                                                                                                                                                                                                                                                                                                                                                                                                                                                                                                                                                                                                                                                                                                                                                                                                                                                                                                                                    | В                                                                                                                                                            |                                                                                                                                                             | <u>!</u> |                                                                                                                                                                                                                                                                                                                                               | 1                                                                                                                                                                                                                                                                                                            | PRODUCT LABEL                                                                                                                                                      |                                                              |                                                                                     | В        |
| SUPPLIER PRINT ACCEPTANCE:       UNLESS OTHERWISE SPECIFIED<br>DIMENSIONS ARE IN INCHES       DATE<br>ZV       < |                                                                                                                                                              |                                                                                                                                                             | 112.     |                                                                                                                                                                                                                                                                                                                                               |                                                                                                                                                                                                                                                                                                              |                                                                                                                                                                    |                                                              | •<br>•<br>•<br>-1/4-20 PEM ST                                                       |          |
| Image: Signature Date: Dat                                                                                                                                                                                                                                                                                                                                                                                                                                                                                                                                                                                               |                                                                                                                                                              |                                                                                                                                                             |          |                                                                                                                                                                                                                                                                                                                                               | DIMENSIONS ARE IN INCHES                                                                                                                                                                                                                                                                                     | ZV 5/20/2015                                                                                                                                                       |                                                              | PCTEL, INC.<br>471 BRIGHTON DRI                                                     | VE       |
| $4 \qquad 3 \qquad \Delta \qquad 2 \qquad 1$                                                                                                                                                                                                                                                                                                                                                                                                                                                                                                                                                                                                                                                                                                                                                                                                                                                                                                                                                                                                                                                                                                                                                                                                                                                                                                                                                                                                                                                                                                                       |                                                                                                                                                              | 4                                                                                                                                                           |          | No changes needed:          [] This part is RoHS compliant         [] This part is REACH compliant         [] Accept drawing/specification.         Notes/Mark-ups added         [] Cannot accept drawing/spec.         Notes/Mark-ups added         Supplier Projected Outgoing Quality:         SIGMA LEVEL :or PPM:         SignatureDate: | X.X in ± .1 in, X.XX in ± .01 in, X.XXX in ± .005 in<br>ANGULAR± 1', FRACTIONAL ± 1/64<br>THIRD ANGLE PROJECTION<br><b>PCTEL PROPRIETAR'</b><br>THE INFORMATION AND/OR DRAWINGS CON<br>CONFIDENTIAL AND PROPRIETARY TO PCTE<br>REPRODUCED, IN WHOLE OR IN PART, OR M<br>THE EXPRESS WRITTEN PERMISSION OF AN | MATERIAL: SEE COMP.<br>PRINTS<br>FINISH: SEE COMP.<br>PRINTS<br>Y DATA<br>TAINED IN THIS DOCUMENT IS<br>L, INC. AND MAY NOT BE USED,<br>ODIFIED IN ANY WAY WITHOUT | ANTENNA, PAN<br>POLARIZATION, 3<br>RAWING NO.<br>ODD_FPMI245 | FAX. 630-372-8077<br>EL, DUAL BAND, DUA<br>802.11AC MIMO, 8X<br>CABLES<br>8-DP810NM | AL<br>NM |