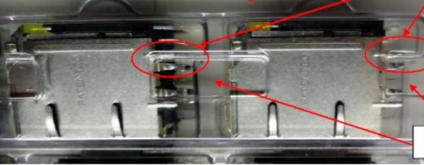

## Please see the details below.

Old top tray: the holder of the top tray is close to the shield pins and will have a chance to have the shield pin deformed by pressure.

Old holder design

New

Old

New top tray: modify the holder design in the tray to avoid touch the shield pins properly. It will be helpful to improve the potential defect and have a better protection for the product.