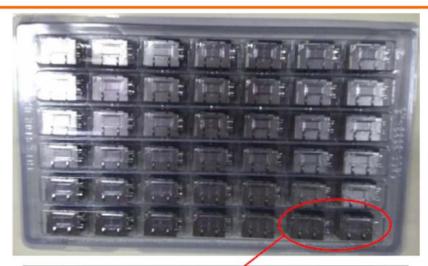

## Please see the details below.

Old top tray: the holder of the top tray is close to the shield pins and will have a chance to have the shield pin deformed by pressure.

Old holder design

New

Old

New top tray: modify the holder design in the tray to avoid touch the shield pins properly. It will be helpful to improve the potential defect and have a better protection for the product.

New holder design

| Planned Tim     | ning and Implementation of Change:               | This change will be implemented on any new |
|-----------------|--------------------------------------------------|--------------------------------------------|
| orders after    | January 4 <sup>th</sup> , 2019.                  |                                            |
| mpact on Q      | uality and Reliability: None.                    |                                            |
| Availability o  | of Qualification Data: None.                     |                                            |
| Remarks: N      | one.                                             |                                            |
| _               | John Hess, ICM Product Manager                   |                                            |
| k               | M##-#                                            |                                            |
| (Bel Repres     | sentative)                                       |                                            |
| Note: This form | n should only be used for advising the customer. |                                            |
|                 |                                                  |                                            |
|                 |                                                  |                                            |
|                 |                                                  |                                            |