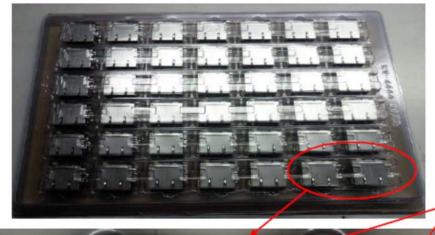

## Please see the details below.

Old top tray: the holder of the top tray is close to the shield pins and will have a chance to have the shield pin deformed by pressure.

Old holder design

New

Old

New top tray: modify the holder design in the tray to avoid touch the shield pins properly. It will be helpful to improve the potential defect and have a better protection for the product.