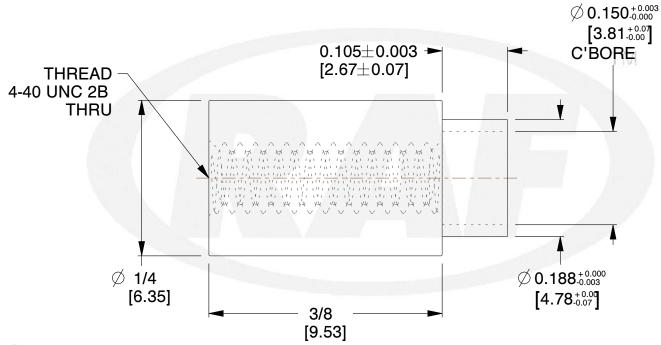

| REV | CHANGE | DATE     | DRN | СНК |
|-----|--------|----------|-----|-----|
|     | Drawn  | 12/30/16 | SJ  | Т   |

**NOTES:** 

1. Material: Brass

2. Finish:

3. ASME Y14.5M - 2009

4. All Drawing Dimensions are in Inches [mm]

5. Unless otherwise specified; Edge Breaks, Radii or Countersinks 0.005-0.015

95 Silvermine Rd.,Seymour CT 06483 Tel: 203-888-2133,Fax: 203-888-9860

This Drawing is the Property of RAF. It contains confidential, proprietary information that is RAF property. Do not disclose to or duplicate for others except as authorized by RAF.

| 1/4 ROUND SWAGE STAND | OFFS |
|-----------------------|------|

COMPONENT

|                 |         | SCALE  |  |
|-----------------|---------|--------|--|
|                 |         | 13.23  |  |
| ROUND SWAGE STA | ANDOFFS | SHEET  |  |
|                 |         | 1 of 1 |  |

**STANDOFFS**