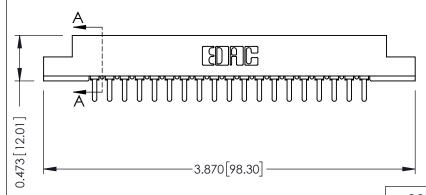

## SECTION A-A

ACAD REFERENCE NO.

307 / 357 Card Edge Connector Part Number: 307-019-421-108

YOUR CONNECTION TO QUALITY & SERVICE

**EDAC INC** TORONTO, ONTARIO CANADA

THESE DRAWINGS AND SPECIFICATIONS ARE THE PROPERTY OF EDAC INC.,AND SHALL NOT BE REPRODUCED, OR COPIED OR USED AS THE BASIS FOR THE MANUFACTURE OR SALE OF APPARATUS WITHOUT WRITTEN PERMISSION.