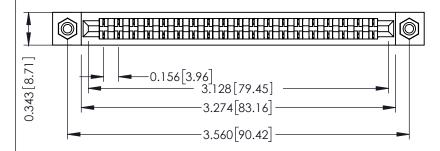

.156 [3.96] Contact Spacing x .200 [5.08] Row Spacing

## SECTION A-A

ACAD REFERENCE NO.

307 / 357 Card Edge Connector Part Number: 307-019-421-108

YOUR CONNECTION TO QUALITY & SERVICE

**EDAC INC** TORONTO, ONTARIO CANADA

THESE DRAWINGS AND SPECIFICATIONS ARE THE PROPERTY OF EDAC INC.,AND SHALL NOT BE REPRODUCED, OR COPIED OR USED AS THE BASIS FOR THE MANUFACTURE OR SALE OF APPARATUS WITHOUT WRITTEN PERMISSION.