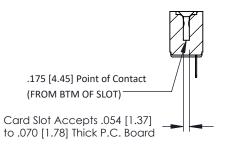

**Mounting Option** #4-40 Unified Threaded Inserts **Contact Detail** 

PC Tail .046x.014(1.17x0.36) - Tail LG=.213(5.41)

THIS IS A C.A.D. GENERATED DRAWING DO NOT MAKE MANUAL REVISIONS TO MASTER.

ISSUE NUMBER ORIGINAL