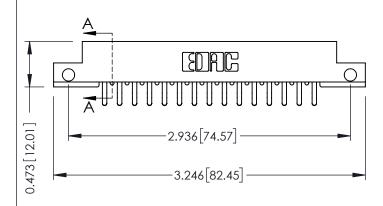

## SECTION A-A

| 307 / 357                    | 7 Card Edge Connector |
|------------------------------|-----------------------|
| Part Number: 307-030-456-212 |                       |

YOUR CONNECTION TO QUALITY & SERVICE