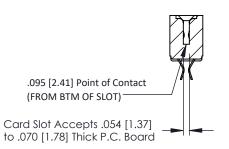

**Mounting Option** 

**Contact Detail** 

.128 (3.25) Dia. Side Mounting Holes Extender Board Bend (Code 420 Contacts)

.156 [3.96] Contact Spacing x .200 [5.08] Row Spacing