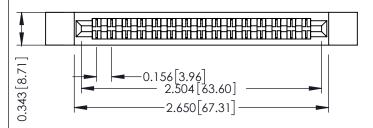

**Mounting Option** 

**Contact Detail** 

.128 (3.25) Dia. Side Mounting Holes Extender Board Bend (Code 420 Contacts)

.156 [3.96] Contact Spacing x .200 [5.08] Row Spacing