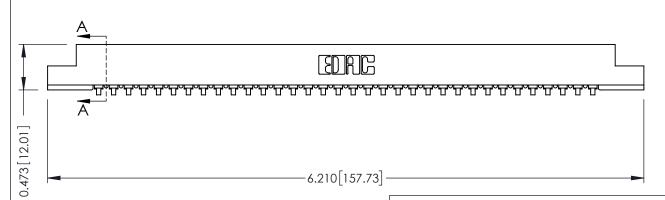

## SECTION A-A

**See Accompanying Pages for:** 

- **Contact Bend Details**
- **Mounting Options**

307 / 357 Card Edge Connector Part Number: 307-034-457-108

**EDAC INC** TORONTO, ONTARIO CANADA

THESE DRAWINGS AND SPECIFICATIONS ARE THE PROPERTY OF EDAC INC.,AND SHALL NOT BE REPRODUCED, OR COPIED OR USED AS THE BASIS FOR THE MANUFACTURE OR SALE OF APPARATUS WITHOUT WRITTEN PERMISSION.