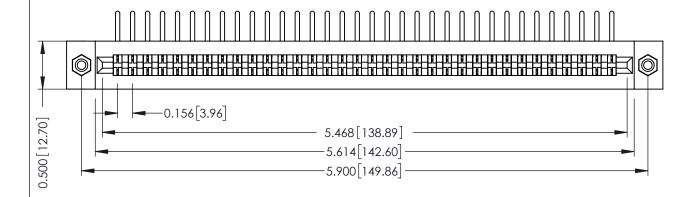

**Mounting Option** #4-40 Unified Threaded Inserts **Contact Detail** 

90 Degree Bend (Code 441 Contacts)

.156 [3.96] Contact Spacing x .200 [5.08] Row Spacing

THIS IS A C.A.D. GENERATED DRAWING DO NOT MAKE MANUAL REVISIONS TO MASTER.

## SECTION A-A

**See Accompanying Pages for:** 

- **Contact Bend Details**
- **Mounting Options**

307 / 357 Card Edge Connector Part Number: 307-034-457-108

**EDAC INC** TORONTO, ONTARIO CANADA

THESE DRAWINGS AND SPECIFICATIONS ARE THE PROPERTY OF EDAC INC.,AND SHALL NOT BE REPRODUCED, OR COPIED OR USED AS THE BASIS FOR THE MANUFACTURE OR SALE OF APPARATUS WITHOUT WRITTEN PERMISSION.

| ACAD REFERENCE NO. | 307 ENG MASTER   |
|--------------------|------------------|
| DRAWN: J.LEE       | DATE: AUG. 11/09 |
| CHECKED:           | DATE:            |
| SCALE: NTS         | SHEET 1 OF 3     |
| DRAWING NUMBER     | ISSUE            |
| 307 Assembly       | 1                |