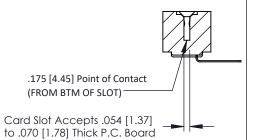

## SECTION A-A

**See Accompanying Pages for:** 

- **Contact Bend Details**
- **Mounting Options**

307 / 357 Card Edge Connector Part Number: 307-034-457-108

**EDAC INC** TORONTO, ONTARIO CANADA

THESE DRAWINGS AND SPECIFICATIONS ARE THE PROPERTY OF EDAC INC.,AND SHALL NOT BE REPRODUCED, OR COPIED OR USED AS THE BASIS FOR THE MANUFACTURE OR SALE OF APPARATUS WITHOUT WRITTEN PERMISSION.