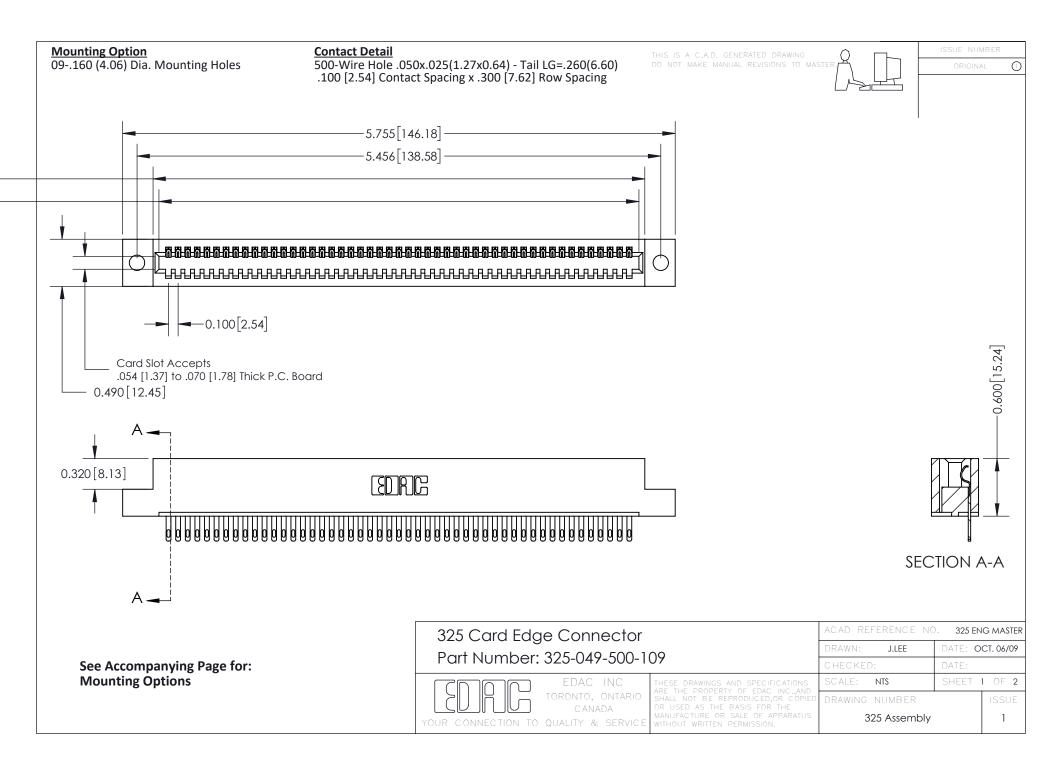

THIS IS A C.A.D. GENERATED DRAWING
DO NOT MAKE MANUAL REVISIONS TO MASTER.



ISSUE NUMBER

ORIGINAL

1



| 325 Card Edge Connector<br>Mounting Options |                                                                                                                                                                                                 | ACAD REFERENCE NO. 325 ENG MASTER |             |         |           |
|---------------------------------------------|-------------------------------------------------------------------------------------------------------------------------------------------------------------------------------------------------|-----------------------------------|-------------|---------|-----------|
|                                             |