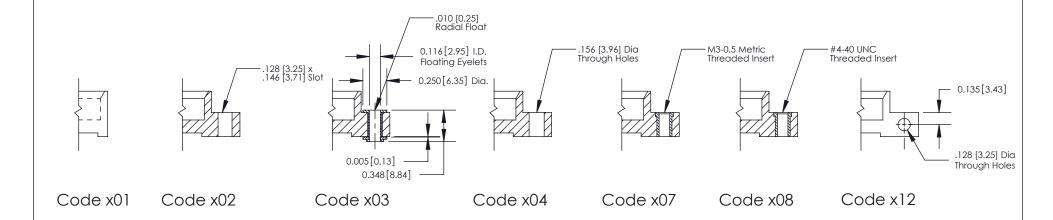

### **Mounting Option**

02-.128 (3.25) Dia. Mounting Holes

THIS IS A C.A.D. GENERATED DRAWING
DO NOT MAKE MANUAL REVISIONS TO MASTER

1220F NOWRE

DRIGINAL

1

| 333 Series Card Edge Connector |                                                                                                                                                                                                                                                                                                                                                                                                                                                                                                                                                                                                                                                                                                                                                                                                                                                                                                                                                                                                                                                                                                                                                                                                                                                                                                                                                                                                                                                                                                                                                                                                                                                                                                                                                                                                                                                                                                                                                                                                                                                                                                                                | ACAD REFERENCE NO. 333 ENG MASTER                                                                                                                                                                                                                                                                                                                                                                                                                                                                                                                                                                                                                                                                                                                                                                                                                                                                                                                                                                                                                                                                                                                                                                                                                                                                                                                                                                                                                                                                                                                                                                                                                                                                                                                                                                                                                                                                                                                                                                                                                                                                                              |         |             |           |        |
|--------------------------------|--------------------------------------------------------------------------------------------------------------------------------------------------------------------------------------------------------------------------------------------------------------------------------------------------------------------------------------------------------------------------------------------------------------------------------------------------------------------------------------------------------------------------------------------------------------------------------------------------------------------------------------------------------------------------------------------------------------------------------------------------------------------------------------------------------------------------------------------------------------------------------------------------------------------------------------------------------------------------------------------------------------------------------------------------------------------------------------------------------------------------------------------------------------------------------------------------------------------------------------------------------------------------------------------------------------------------------------------------------------------------------------------------------------------------------------------------------------------------------------------------------------------------------------------------------------------------------------------------------------------------------------------------------------------------------------------------------------------------------------------------------------------------------------------------------------------------------------------------------------------------------------------------------------------------------------------------------------------------------------------------------------------------------------------------------------------------------------------------------------------------------|--------------------------------------------------------------------------------------------------------------------------------------------------------------------------------------------------------------------------------------------------------------------------------------------------------------------------------------------------------------------------------------------------------------------------------------------------------------------------------------------------------------------------------------------------------------------------------------------------------------------------------------------------------------------------------------------------------------------------------------------------------------------------------------------------------------------------------------------------------------------------------------------------------------------------------------------------------------------------------------------------------------------------------------------------------------------------------------------------------------------------------------------------------------------------------------------------------------------------------------------------------------------------------------------------------------------------------------------------------------------------------------------------------------------------------------------------------------------------------------------------------------------------------------------------------------------------------------------------------------------------------------------------------------------------------------------------------------------------------------------------------------------------------------------------------------------------------------------------------------------------------------------------------------------------------------------------------------------------------------------------------------------------------------------------------------------------------------------------------------------------------|---------|-------------|-----------|--------|
|                                |                                                                                                                                                                                                                                                                                                                                                                                                                                                                                                                                                                                                                                                                                                                                                                                                                                                                                                                                                                                                                                                                                                                                                                                                                                                                                                                                                                                                                                                                                                                                                                                                                                                                                                                                                                                                                                                                                                                                                                                                                                                                                                                                | DRAWN:                                                                                                                                                                                                                                                                                                                                                                                                                                                                                                                                                                                                                                                                                                                                                                                                                                                                                                                                                                                                                                                                                                                                                                                                                                                                                                                                                                                                                                                                                                                                                                                                                                                                                                                                                                                                                                                                                                                                                                                                                                                                                                                         | J.LEE   | DATE: O     | CT. 14/09 |        |
|                                | Mounting Options                                                                                                                                                                                                                                                                                                                                                                                                                                                                                                                                                                                                                                                                                                                                                                                                                                                                                                                                                                                                                                                                                                                                                                                                                                                                                                                                                                                                                                                                                                                                                                                                                                                                                                                                                                                                                                                                                                                                                                                                                                                                                                               |                                                                                                                                                                                                                                                                                                                                                                                                                                                                                                                                                                                                                                                                                                                                                                                                                                                                                                                                                                                                                                                                                                                                                                                                                                                                                                                                                                                                                                                                                                                                                                                                                                                                                                                                                                                                                                                                                                                                                                                                                                                                                                                                | CHECKED | ):          | DATE:     |        |
|                                | THE PROPERTY OF THE SECOND SEC |                                                                                                                                                                                                                                                                                                                                                                                                                                                                                                                                                                                                                                                                                                                                                                                                                                                                                                                                                                                                                                                                                                                                                                                                                                                                                                                                                                                                                                                                                                                                                                                                                                                                                                                                                                                                                                                                                                                                                                                                                                                                                                                                | SCALE:  | NTS         | SHEET ;   | 3 OF 4 |
|                                | TORONTO, ONTARIO                                                                                                                                                                                                                                                                                                                                                                                                                                                                                                                                                                                                                                                                                                                                                                                                                                                                                                                                                                                                                                                                                                                                                                                                                                                                                                                                                                                                                                                                                                                                                                                                                                                                                                                                                                                                                                                                                                                                                                                                                                                                                                               | , and the state of | DRAWING | NUMBER      |           | ISSUE  |
|                                | YOUR CONNECTION TO QUALITY & SERVICE WITHOUT WRITTEN PERMISSION.                                                                                                                                                                                                                                                                                                                                                                                                                                                                                                                                                                                                                                                                                                                                                                                                                                                                                                                                                                                                                                                                                                                                                                                                                                                                                                                                                                                                                                                                                                                                                                                                                                                                                                                                                                                                                                                                                                                                                                                                                                                               |                                                                                                                                                                                                                                                                                                                                                                                                                                                                                                                                                                                                                                                                                                                                                                                                                                                                                                                                                                                                                                                                                                                                                                                                                                                                                                                                                                                                                                                                                                                                                                                                                                                                                                                                                                                                                                                                                                                                                                                                                                                                                                                                | 3       | 33 Assembly |           | 1      |