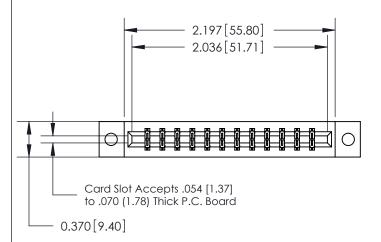

#### **Contact Detail**

540-Wire Wrap .025 Sq.(0.64 Sq.) - Tail LG=.560(14.22) .156 [3.96] Contact Spacing x .200 [5.08] Row Spacing

## **Features**

- .156 (3.96) Contact Spacing x .200 (5.08) Row Spacing
- Accepts .062 (1.57) Nominal Thickness P.C. Board
- High Profile Insulator Body .600 (15.24)
- Contact Termination Options include P.C. Tail, Wire Hole, Wire Wrap, 90 Degree, & Extender Board Bends
- Single or Dual Row Configurations
- Variety of Mounting Options, Flush or Offset Lugs
- Accepts Between Contact and In-Contact Polarizing Keys

# **Specifications**

- Insulator Material: Thermoplastic Polyester, UL 94V-0, Colour: Green
- Contact Material: Copper, Nickel, Tin Alloy CA-725
- Contact Plating: Gold on the Mating Area, Tin on the Contact Tails, Nickel Underplate
- Current Rating: 3 Amperes Continuous
- Contact Resistance: 10 Milliohms Maximum
- Dielectric Withstanding Voltage: 1800 V AC rms at Sea Level Between Adjacent Contacts
- Insulation Resistance: 5000 Megohms Minimum
- Operating Temperature: -65 to +105 Degrees C
- Insertion Force: 16 oz (4.45 N) Maximum per Contact Pair when Tested with a .070 (1.78) Thick Gauge
- Withdrawal Force: 1 oz (0.28 N) Minimum per Contact Pair when Tested with a .054 (1.37) Thick Gauge