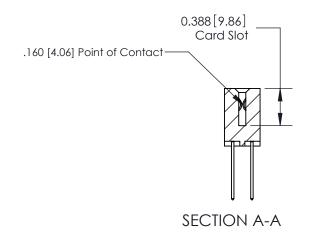

333 Assembly

THIS IS A C.A.D. GENERATED DRAWING DO NOT MAKE MANUAL REVISIONS TO MASTER.

1

| 333 Series Card Edge Connector<br>Contact Bend Detail                                                                        |                                                                                                                                                                                                                                                                                                                                                                                                                                                                                                                                                                                                                                                                                                                                                                                                                                                                                                                                                                                                                                                                                                                                                                                                                                                                                                                                                                                                                                                                                                                                                                                                                                                                                                                                                                                                                                                                                                                                                                                                                                                                                                                                | ACAD REFERENCE NO. 333 ENG MASTER |                  |        |  |
|------------------------------------------------------------------------------------------------------------------------------|--------------------------------------------------------------------------------------------------------------------------------------------------------------------------------------------------------------------------------------------------------------------------------------------------------------------------------------------------------------------------------------------------------------------------------------------------------------------------------------------------------------------------------------------------------------------------------------------------------------------------------------------------------------------------------------------------------------------------------------------------------------------------------------------------------------------------------------------------------------------------------------------------------------------------------------------------------------------------------------------------------------------------------------------------------------------------------------------------------------------------------------------------------------------------------------------------------------------------------------------------------------------------------------------------------------------------------------------------------------------------------------------------------------------------------------------------------------------------------------------------------------------------------------------------------------------------------------------------------------------------------------------------------------------------------------------------------------------------------------------------------------------------------------------------------------------------------------------------------------------------------------------------------------------------------------------------------------------------------------------------------------------------------------------------------------------------------------------------------------------------------|-----------------------------------|------------------|--------|--|
|                                                                                                                              |                                                                                                                                                                                                                                                                                                                                                                                                                                                                                                                                                                                                                                                                                                                                                                                                                                                                                                                                                                                                                                                                                                                                                                                                                                                                                                                                                                                                                                                                                                                                                                                                                                                                                                                                                                                                                                                                                                                                                                                                                                                                                                                                | DRAWN: J.LEE                      | DATE: OCT. 14/09 |        |  |
|                                                                                                                              |                                                                                                                                                                                                                                                                                                                                                                                                                                                                                                                                                                                                                                                                                                                                                                                                                                                                                                                                                                                                                                                                                                                                                                                                                                                                                                                                                                                                                                                                                                                                                                                                                                                                                                                                                                                                                                                                                                                                                                                                                                                                                                                                | CHECKED:                          | DATE:            |        |  |
| EDAC INC                                                                                                                     | THE DISTRICT PARTY OF EATH OF THE PARTY OF T | SCALE: NTS                        | SHEET :          | 2 OF 4 |  |
| TORONTO, ONTARIO  ARE THE PROPERTY OF EDAC INC., AND SHALL NOT BE REPRODUCED, OR COPIED CANADA OR LISED AS THE RASIS FOR THE | DRAWING NUMBER                                                                                                                                                                                                                                                                                                                                                                                                                                                                                                                                                                                                                                                                                                                                                                                                                                                                                                                                                                                                                                                                                                                                                                                                                                                                                                                                                                                                                                                                                                                                                                                                                                                                                                                                                                                                                                                                                                                                                                                                                                                                                                                 |                                   | ISSUE            |        |  |
| YOUR CONNECTION TO QUALITY & SERVICE                                                                                         | MANUFACTURE OR SALE OF APPARATUS                                                                                                                                                                                                                                                                                                                                                                                                                                                                                                                                                                                                                                                                                                                                                                                                                                                                                                                                                                                                                                                                                                                                                                                                                                                                                                                                                                                                                                                                                                                                                                                                                                                                                                                                                                                                                                                                                                                                                                                                                                                                                               |                                   |                  | 1      |  |