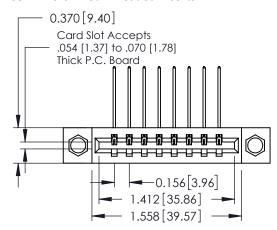

**Mounting Option** 

08-#4-40 Unified Threaded Inserts

**Contact Detail** 

559-90 Degree Bend (Code 541 Contacts)

.156 [3.96] Contact Spacing x .200 [5.08] Row Spacing

THIS IS A C.A.D. GENERATED DRAWING DO NOT MAKE MANUAL REVISIONS TO MASTER.

ISSUE NUMBER

ORIGINAL

**See Accompanying Pages for:** 

- **Contact Bend Details**
- **Mounting Options**

337 / 387 Series Card Edge Connector Part Number: 337-008-559-608

**EDAC INC** TORONTO, ONTARIO CANADA