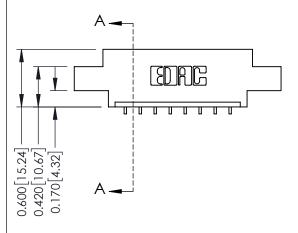

**Mounting Option** 

08-#4-40 Unified Threaded Inserts

**Contact Detail** 

559-90 Degree Bend (Code 541 Contacts)

.156 [3.96] Contact Spacing x .200 [5.08] Row Spacing

THIS IS A C.A.D. GENERATED DRAWING DO NOT MAKE MANUAL REVISIONS TO MASTER.

ISSUE NUMBER

ORIGINAL

1

| 337 / 387 Series Card Edge Connector                                  |                                                                                                                                                                                                 | ACAD REFERENCE NO. | 337 ENG          | G MASTER      |
|-----------------------------------------------------------------------|-------------------------------------------------------------------------------------------------------------------------------------------------------------------------------------------------|--------------------|------------------|---------------|
| Contact Bend Detail                                                   | 9                                                                                                                                                                                               |                    | DATE: OCT. 06/09 |               |
| Contact bend Detail                                                   |                                                                                                                                                                                                 | CHECKED:           | DATE:            |               |
| EDAC INC TORONTO, ONTARIO CANADA YOUR CONNECTION TO QUALITY & SERVICE | THESE DRAWINGS AND SPECIFICATIONS ARE THE PROPERTY OF EDAC INC.,AND SHALL NOT BE REPRODUCED,OR COPIED OR USED AS THE BASIS FOR THE MANUFACTURE OR SALE OF APPARATUS WITHOUT WRITTEN PERMISSION. | SCALE: NTS         | SHEET            | 2 <b>OF</b> 3 |
|                                                                       |                                                                                                                                                                                                 | DRAWING NUMBER     |                  | ISSUE         |
|                                                                       |                                                                                                                                                                                                 | 337 Assembly       |                  | 1             |