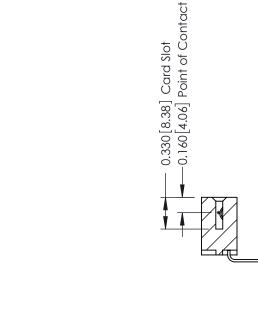

**Mounting Option** 

08-#4-40 Unified Threaded Inserts

**Contact Detail** 

559-90 Degree Bend (Code 541 Contacts)

.156 [3.96] Contact Spacing x .200 [5.08] Row Spacing

THIS IS A C.A.D. GENERATED DRAWING DO NOT MAKE MANUAL REVISIONS TO MASTER.

ISSUE NUMBER

ORIGINAL

1

| 337 / 387 Series Card Edge Connector                                  |                                                                                                                                                                                                 | ACAD REFERENCE NO. | 337 ENG          | G MASTER      |
|-----------------------------------------------------------------------|-------------------------------------------------------------------------------------------------------------------------------------------------------------------------------------------------|--------------------|------------------|---------------|
| Contact Bend Detail                                                   | 9                                                                                                                                                                                               |                    | DATE: OCT. 06/09 |               |
| Contact bend Detail                                                   |                                                                                                                                                                                                 | CHECKED:           | DATE:            |               |
| EDAC INC TORONTO, ONTARIO CANADA YOUR CONNECTION TO QUALITY & SERVICE | THESE DRAWINGS AND SPECIFICATIONS ARE THE PROPERTY OF EDAC INC.,AND SHALL NOT BE REPRODUCED,OR COPIED OR USED AS THE BASIS FOR THE MANUFACTURE OR SALE OF APPARATUS WITHOUT WRITTEN PERMISSION. | SCALE: NTS         | SHEET            | 2 <b>OF</b> 3 |
|                                                                       |                                                                                                                                                                                                 | DRAWING NUMBER     |                  | ISSUE         |
|                                                                       |                                                                                                                                                                                                 | 337 Assembly       |                  | 1             |