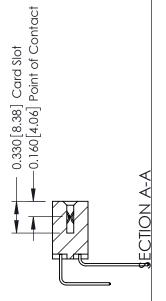

## **Contact Detail**

558-90 Degree Bend (Code 541 Contacts) .156 [3.96] Contact Spacing x .200 [5.08] Row Spacing

THIS IS A C.A.D. GENERATED DRAWING DO NOT MAKE MANUAL REVISIONS TO MASTER.

ISSUE NUMBER

ORIGINAL