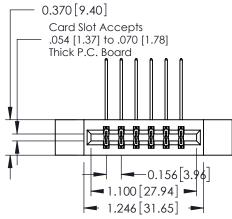

## **See Accompanying Pages for:**

- **Contact Bend Details**
- **Mounting Options**

| 337 / 387 Series Card Edge Connector |
|--------------------------------------|
| Part Number: 337-012-558-212         |

1

| A - 1                       | .582[40.18] |
|-----------------------------|-------------|
| 0.600[15.24]<br>0.250[6.35] |             |