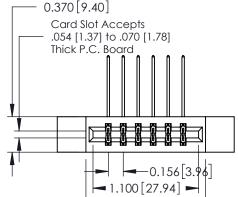

## **See Accompanying Pages for:**

- **Contact Bend Details**
- **Mounting Options**

| 337 / 387 Series Card Edge Connector |
|--------------------------------------|
| Part Number: 337-012-558-212         |

1

| A - 1                       | .582[40.18] |
|-----------------------------|-------------|
| 0.600[15.24]<br>0.250[6.35] |             |