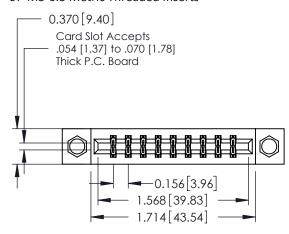

**Mounting Option** 

07-M3-0.5 Metric Threaded Inserts

**Contact Detail** 

524-P.C. Tail .018 Sq.(0.46 Sq.) - Tail LG=.175(4.45) .156 [3.96] Contact Spacing x .200 [5.08] Row Spacing

THIS IS A C.A.D. GENERATED DRAWING DO NOT MAKE MANUAL REVISIONS TO MASTER.

ISSUE NUMBER

ORIGINAL

1

**See Accompanying Pages for:** 

- **Contact Bend Details**
- **Mounting Options**

| 337 / 387 Series Card Edge Connector |
|--------------------------------------|
| Part Number: 337-018-524-807         |