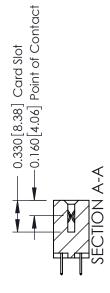

**Mounting Option** 

07-M3-0.5 Metric Threaded Inserts

**Contact Detail** 

524-P.C. Tail .018 Sq.(0.46 Sq.) - Tail LG=.175(4.45) .156 [3.96] Contact Spacing x .200 [5.08] Row Spacing

THIS IS A C.A.D. GENERATED DRAWING DO NOT MAKE MANUAL REVISIONS TO MASTER.