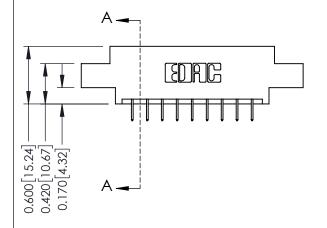

**Mounting Option** 

07-M3-0.5 Metric Threaded Inserts

**Contact Detail** 

524-P.C. Tail .018 Sq.(0.46 Sq.) - Tail LG=.175(4.45) .156 [3.96] Contact Spacing x .200 [5.08] Row Spacing

THIS IS A C.A.D. GENERATED DRAWING DO NOT MAKE MANUAL REVISIONS TO MASTER.