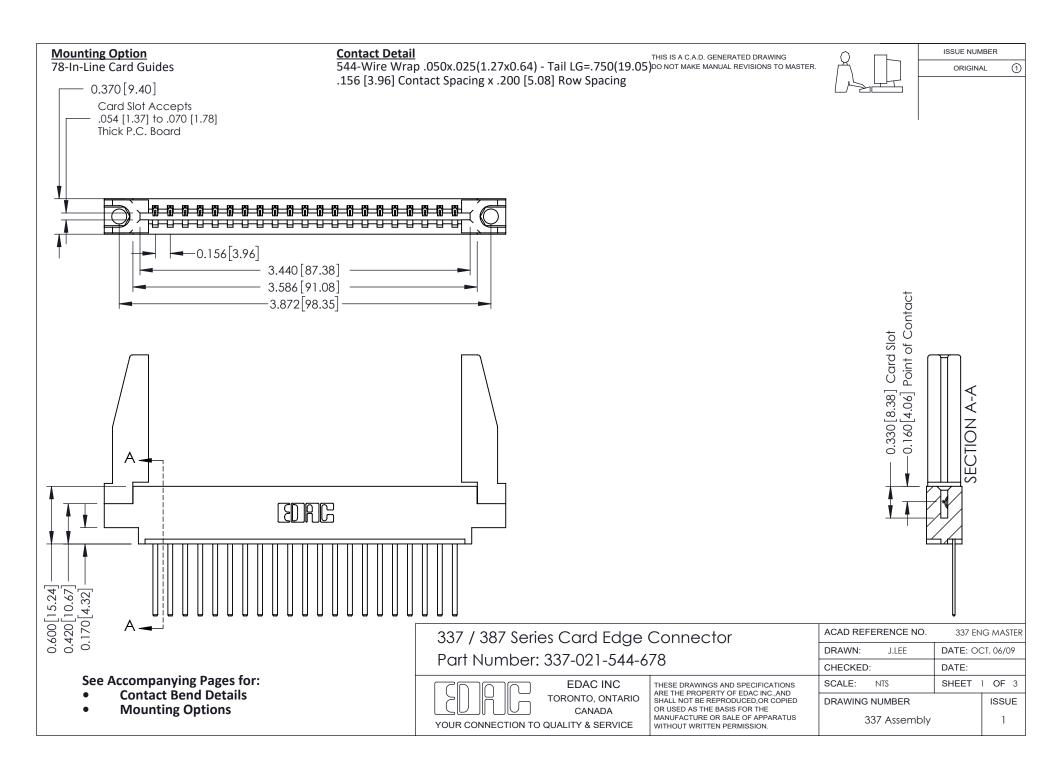

ISSUE NUMBER

ORIGINAL

1

| 337 / 387 Series Card Edge Connector<br>Contact Bend Detail           |                                                                                                                                                                                                  | ACAD REFERENCE NO. 337 E |                  | G MASTER      |
|-----------------------------------------------------------------------|--------------------------------------------------------------------------------------------------------------------------------------------------------------------------------------------------|--------------------------|------------------|---------------|
|                                                                       |                                                                                                                                                                                                  | DRAWN: J.LEE             | DATE: OCT. 06/09 |               |
|                                                                       |                                                                                                                                                                                                  | CHECKED: DATE:           |                  |               |
| EDAC INC TORONTO, ONTARIO CANADA YOUR CONNECTION TO QUALITY & SERVICE | THESE DRAWINGS AND SPECIFICATIONS ARE THE PROPERTY OF EDAC INC.,AND SHALL NOT BE REPRODUCED, OR COPIED OR USED AS THE BASIS FOR THE MANUFACTURE OR SALE OF APPARATUS WITHOUT WRITTEN PERMISSION. | SCALE: NTS               | SHEET            | 2 <b>OF</b> 3 |
|                                                                       |                                                                                                                                                                                                  | DRAWING NUMBER           |                  | ISSUE         |
|                                                                       |                                                                                                                                                                                                  | 337 Assembly             |                  | 1             |