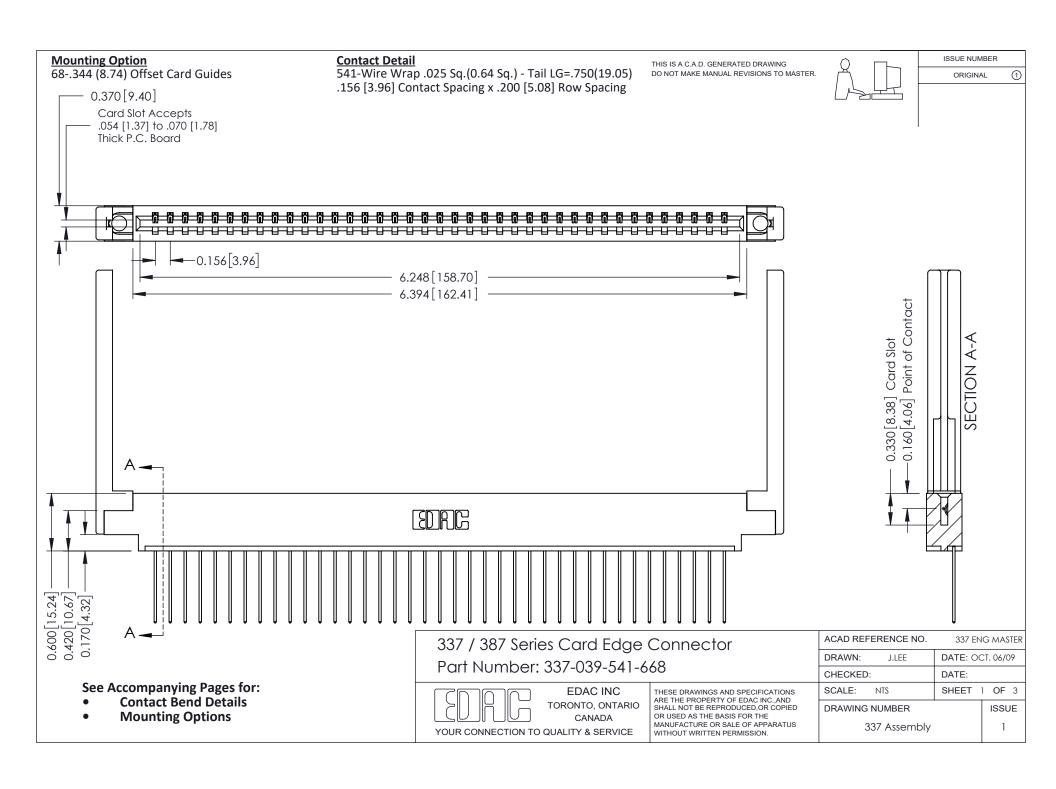

ISSUE NUMBER

ORIGINAL

1



| 337 / 387 Series Card Edge Connector<br>Contact Bend Detail           |                                                                                                                                                                                                  | ACAD REFERENCE NO. 337 E |                  | G MASTER      |
|-----------------------------------------------------------------------|--------------------------------------------------------------------------------------------------------------------------------------------------------------------------------------------------|--------------------------|------------------|---------------|
|                                                                       |