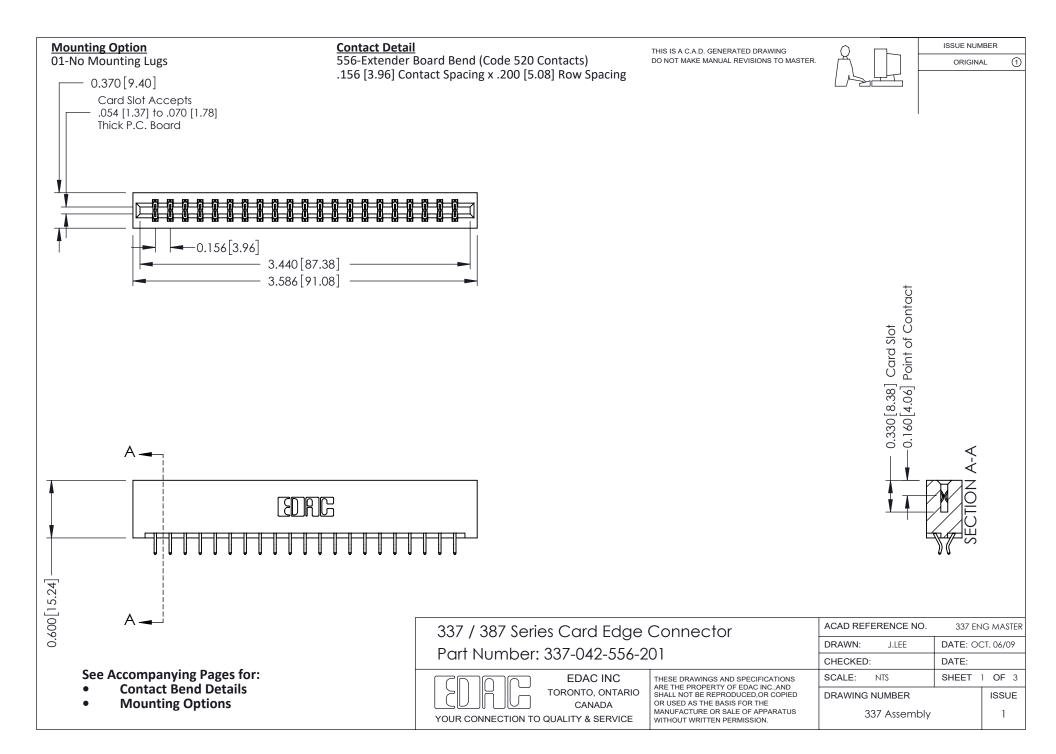

ISSUE NUMBER

ORIGINAL

1

| 337 / 387 Series Card Edge Connector<br>Contact Bend Detail           |                                                                                                                                                                                                  | ACAD REFERENCE NO. 337 E |                  | G MASTER      |
|-----------------------------------------------------------------------|--------------------------------------------------------------------------------------------------------------------------------------------------------------------------------------------------|--------------------------|------------------|---------------|
|                                                                       |                                                                                                                                                                                                  | DRAWN: J.LEE             | DATE: OCT. 06/09 |               |
|                                                                       |                                                                                                                                                                                                  | CHECKED: DATE:           |                  |               |
| EDAC INC TORONTO, ONTARIO CANADA YOUR CONNECTION TO QUALITY & SERVICE | THESE DRAWINGS AND SPECIFICATIONS ARE THE PROPERTY OF EDAC INC.,AND SHALL NOT BE REPRODUCED, OR COPIED OR USED AS THE BASIS FOR THE MANUFACTURE OR SALE OF APPARATUS WITHOUT WRITTEN PERMISSION. | SCALE: NTS               | SHEET            | 2 <b>OF</b> 3 |
|                                                                       |                                                                                                                                                                                                  | DRAWING NUMBER           |                  | ISSUE         |
|                                                                       |                                                                                                                                                                                                  | 337 Assembly             |                  | 1             |