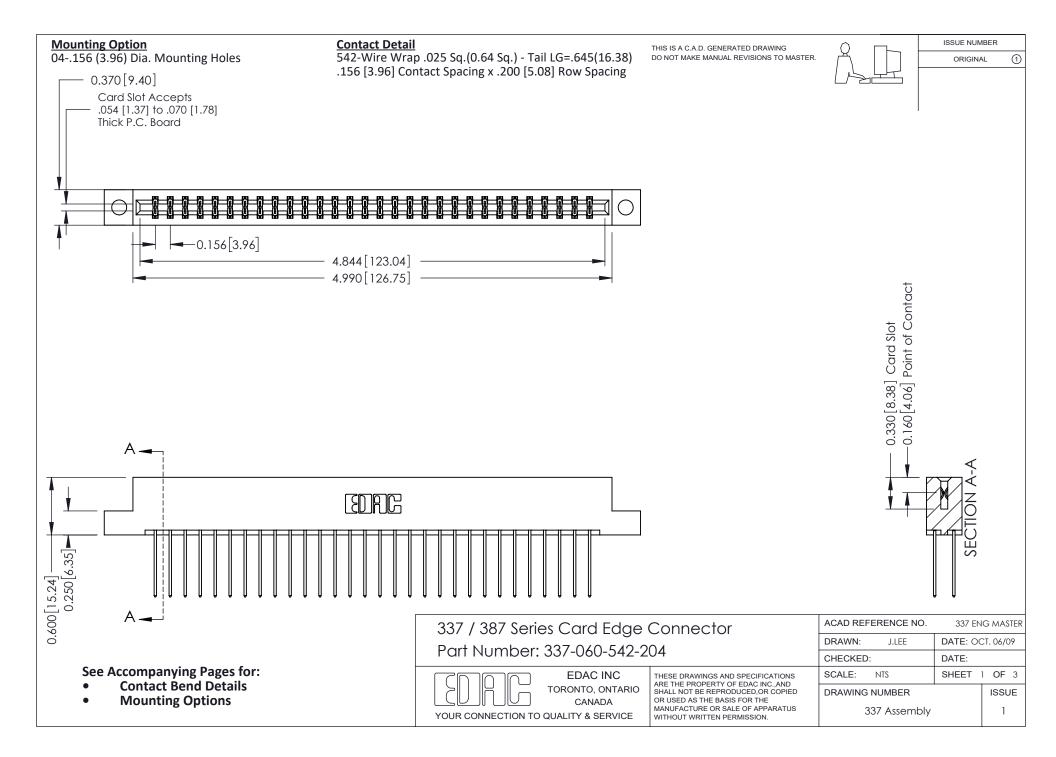

ISSUE NUMBER

ORIGINAL

1



| 337 / 387 Series Card Edge Connector<br>Contact Bend Detail           |                                                                                                                                                                                                  | ACAD REFERENCE NO. 337 E |                  | G MASTER      |
|-----------------------------------------------------------------------|--------------------------------------------------------------------------------------------------------------------------------------------------------------------------------------------------|--------------------------|------------------|---------------|
|                                                                       |