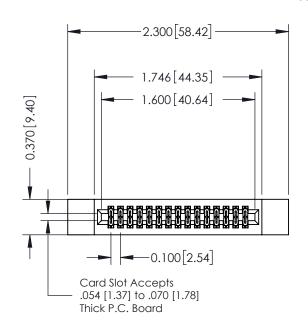

## **See Accompanying Pages for:**

- Contact Bend Details
- Mounting Options

| 342 / 392 Card Edge Connector<br>Part Number: 342-030-524-212 |                                                                                                                                                                                                 | ACAD REFERENCE NO. 342 ENG MASTER |            |         |           |  |
|---------------------------------------------------------------|-------------------------------------------------------------------------------------------------------------------------------------------------------------------------------------------------|-----------------------------------|------------|---------|-----------|--|
|                                                               |                                                                                                                                                                                                 | DRAWN:                            | J.LEE      | DATE: O | CT. 06/09 |  |
|                                                               |                                                                                                                                                                                                 | CHECKED:                          |            | DATE:   |           |  |
| CANADA                                                        | THESE DRAWINGS AND SPECIFICATIONS ARE THE PROPERTY OF EDAC INC.,AND SHALL NOT BE REPRODUCED,OR COPIED OR USED AS THE BASIS FOR THE MANUFACTURE OR SALE OF APPARATUS WITHOUT WRITTEN PERMISSION. | SCALE: I                          | NTS        | SHEET   | 1 OF 3    |  |
|                                                               |                                                                                                                                                                                                 | DRAWING 1                         | NUMBER     |         | ISSUE     |  |
|                                                               |                                                                                                                                                                                                 | 34                                | 2 Assembly |         | 1         |  |