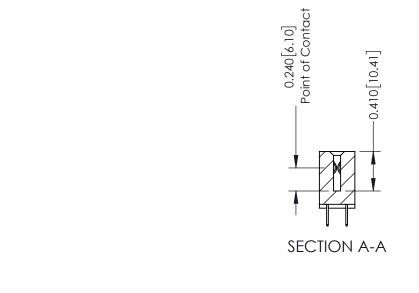

## **Contact Detail**

524-P.C. Tail .018 Sq.(0.46 Sq.) - Tail LG=.185(4.70) .100 [2.54] Contact Spacing x .200 [5.08] Row Spacing THIS IS A C.A.D. GENERATED DRAWING

ISSUE NUMBER

ORIGINAL

THIS IS A C.A.D. GENERATED DRAWING DO NOT MAKE MANUAL REVISIONS TO MASTER. ISSUE NUMBER

ORIGINAL

1

| 342 / 392 Series Card Edge Connector<br>Contact Bend Detail |                                                                                                                                                                                                | ACAD REFERENCE NO. 342 ENG MASTER |             |                  |        |  |
|-------------------------------------------------------------|------------------------------------------------------------------------------------------------------------------------------------------------------------------------------------------------|-----------------------------------|-------------|------------------|--------|--|
|                                                             |                                                                                                                                                                                                | DRAWN:                            | J.LEE       | DATE: OCT. 06/09 |        |  |
|                                                             |                                                                                                                                                                                                | CHECKED:                          |             | DATE:            |        |  |
| TORONTO, ONTARIO                                            | THESE DRAWINGS AND SPECIFICATIONS ARE THE PROPERTY OF EDAC INCAND SHALL NOT BE REPRODUCED, OR COPIED OR USED AS THE BASIS FOR THE MANUFACTURE OR SALE OF APPARATUS WITHOUT WRITTEN PERMISSION. | SCALE:                            | NTS         | SHEET :          | 2 OF 3 |  |
|                                                             |                                                                                                                                                                                                | DRAWING                           | NUMBER      |                  | ISSUE  |  |
| YOUR CONNECTION TO QUALITY & SERVICE                        |                                                                                                                                                                                                | 3                                 | 42 Assembly |                  | 1      |  |