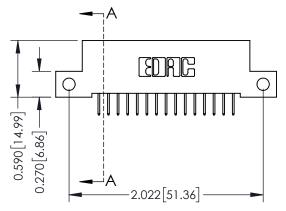

## **Mounting Option**

12-.128 (3.25) Dia. Side Mounting Holes

## **See Accompanying Pages for:**

- Contact Bend Details
- Mounting Options

| 342 / 392 Card Edge Connector<br>Part Number: 342-030-524-212 |                                                                                                                                                                                                 | ACAD REFERENCE NO. 342 ENG MASTER |            |         |           |  |
|---------------------------------------------------------------|-------------------------------------------------------------------------------------------------------------------------------------------------------------------------------------------------|-----------------------------------|------------|---------|-----------|--|
|                                                               |                                                                                                                                                                                                 | DRAWN:                            | J.LEE      | DATE: O | CT. 06/09 |  |
|                                                               |                                                                                                                                                                                                 | CHECKED:                          |            | DATE:   |           |  |
| CANADA                                                        | THESE DRAWINGS AND SPECIFICATIONS ARE THE PROPERTY OF EDAC INC.,AND SHALL NOT BE REPRODUCED,OR COPIED OR USED AS THE BASIS FOR THE MANUFACTURE OR SALE OF APPARATUS WITHOUT WRITTEN PERMISSION. | SCALE: I                          | NTS        | SHEET   | 1 OF 3    |  |
|                                                               |                                                                                                                                                                                                 | DRAWING 1                         | NUMBER     |         | ISSUE     |  |
|                                                               |                                                                                                                                                                                                 | 34                                | 2 Assembly |         | 1         |  |