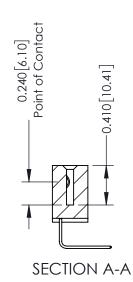

**Mounting Option** 01-No Mounting Lugs **Contact Detail** 

558-90 Degree Bend (Code 541 Contacts) .100 [2.54] Contact Spacing x .200 [5.08] Row Spacing

342 Assembly

THIS IS A C.A.D. GENERATED DRAWING DO NOT MAKE MANUAL REVISIONS TO MASTER. ISSUE NUMBER

ORIGINAL

1

| 342 / 392 Series Card Edge Connector<br>Contact Bend Detail |                                                                                                                                   | ACAD REFERENCE NO. 342 ENG MASTER |             |          |          |
|-------------------------------------------------------------|-----------------------------------------------------------------------------------------------------------------------------------|-----------------------------------|-------------|----------|----------|
|                                                             |                                                                                                                                   | DRAWN:                            | J.LEE       | DATE: OC | T. 06/09 |
|                                                             |                                                                                                                                   | CHECKED                           | ):          | DATE:    |          |
| EDAC INC                                                    | ARE THE PROPERTY OF EDAC INC.,AND SHALL NOT BE REPRODUCED,OR COPIED OR USED AS THE BASIS FOR THE MANUFACTURE OR SALE OF APPARATUS | SCALE:                            | NTS         | SHEET :  | 2 OF 3   |
| TORONTO, ONTARIO                                            |                                                                                                                                   | DRAWING                           | NUMBER      |          | ISSUE    |
| YOUR CONNECTION TO QUALITY & SERVICE                        |                                                                                                                                   | 3                                 | 42 Assembly |          | 1        |