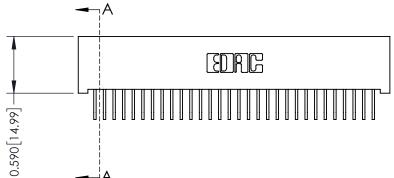

THIS IS A C.A.D. GENERATED DRAWING DO NOT MAKE MANUAL REVISIONS TO MASTER

ISSUE NUMBER

ORIGINAL

1

| 342 / 392 Card Edge Connector<br>Mounting Options |                                                                                                                                   | ACAD REFERENCE NO. 342 ENG MASTER |         |           |  |
|---------------------------------------------------|-----------------------------------------------------------------------------------------------------------------------------------|-----------------------------------|---------|-----------|--|
|                                                   |                                                                                                                                   | DRAWN: J.LEE                      | DATE: O | CT. 06/09 |  |
|                                                   |                                                                                                                                   | CHECKED:                          | DATE:   |           |  |
| EDAC INC                                          | ARE THE PROPERTY OF EDAC INC.,AND SHALL NOT BE REPRODUCED,OR COPIED OR USED AS THE BASIS FOR THE MANUFACTURE OR SALE OF APPARATUS | SCALE: NTS                        | SHEET : | 3 OF 3    |  |
| TORONTO, ONTARIO                                  |                                                                                                                                   | DRAWING NUMBER                    | •       | ISSUE     |  |
| YOUR CONNECTION TO QUALITY & SERVICE              |                                                                                                                                   | 342 Assembly                      |         | 1         |  |