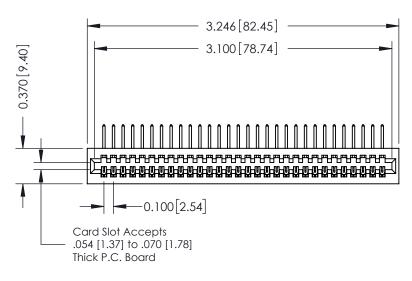

## **See Accompanying Pages for:**

- **Contact Bend Details**
- **Mounting Options**

| 342 / 392 Card Edge Connector |
|-------------------------------|
| Part Number: 342-030-558-101  |

YOUR CONNECTION TO QUALITY & SERVICE

| ACAD REFERENCE NO. 342 ENG MASTER |                  |  |  |  |  |
|-----------------------------------|------------------|--|--|--|--|
| DRAWN: J.LEE                      | DATE: OCT. 06/09 |  |  |  |  |
| CHECKED:                          | DATE:            |  |  |  |  |
| SCALE: NTS                        | SHEET 1 OF 3     |  |  |  |  |
| DRAWING NUMBER                    | ISSUE            |  |  |  |  |