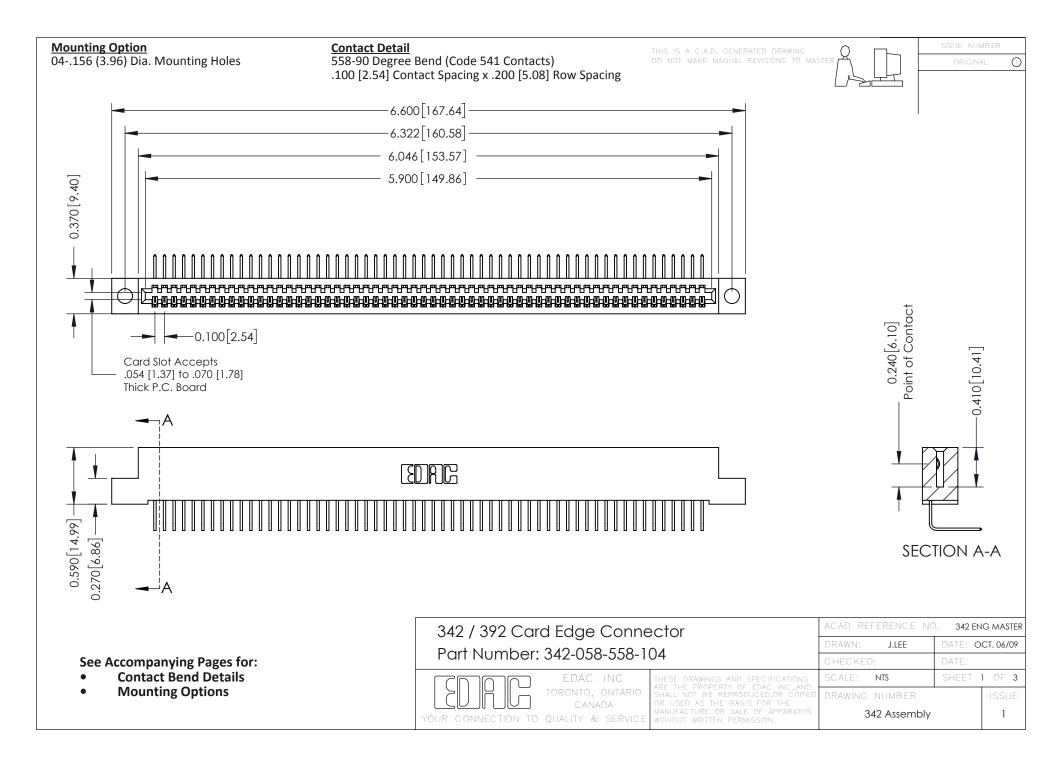

THIS IS A C.A.D. GENERATED DRAWING DO NOT MAKE MANUAL REVISIONS TO MASTER. ISSUE NUMBER

ORIGINAL

1



| 342 / 392 Series Card Edge Connector<br>Contact Bend Detail |                                                                                                                                                                                                  | ACAD REFERENCE NO. 342 ENG MASTER |             |                  |        |
|-------------------------------------------------------------|--------------------------------------------------------------------------------------------------------------------------------------------------------------------------------------------------|-----------------------------------|-------------|------------------|--------|
|