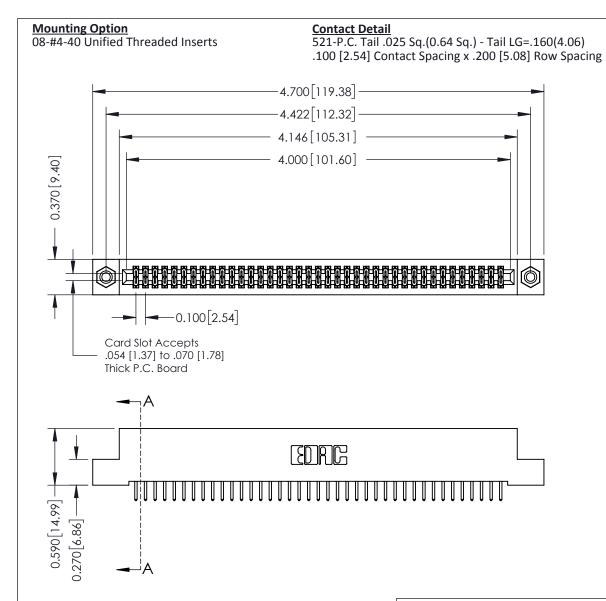

THIS IS A C.A.D. GENERATED DRAWING DO NOT MAKE MANUAL REVISIONS TO MASTER

ISSUE NUMBER

ORIGINAL

1

| 342 / 392 Card Edge Connector<br>Mounting Options |                                                                                                                                                                                               | ACAD REFERENCE NO. 342 ENG MASTER |                         |        |  |  |
|---------------------------------------------------|-----------------------------------------------------------------------------------------------------------------------------------------------------------------------------------------------|-----------------------------------|-------------------------|--------|--|--|
|                                                   |                                                                                                                                                                                               | DRAWN: J.LEE                      | DATE: <b>OCT. 06/09</b> |        |  |  |
|                                                   |                                                                                                                                                                                               | CHECKED:                          | DATE:                   |        |  |  |
| TORONTO, ONTARIO                                  | THESE DRAWINGS AND SPECIFICATIONS ARE THE PROPERTY OF EDAC INCAND SHALL NOT BE REPRODUCED,OR COPIED OR USED AS THE BASIS FOR THE MANUFACTURE OR SALE OF APPARATUS WITHOUT WRITTEN PERMISSION. | SCALE: NTS                        | SHEET :                 | 3 OF 3 |  |  |
|                                                   |                                                                                                                                                                                               | DRAWING NUMBER                    | •                       | ISSUE  |  |  |
| YOUR CONNECTION TO QUALITY & SERVICE              |                                                                                                                                                                                               | 342 Assembly                      |                         | 1      |  |  |