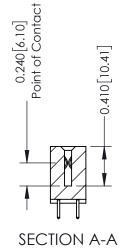

- **Contact Bend Details**
- **Mounting Options**

THIS IS A C.A.D. GENERATED DRAWING DO NOT MAKE MANUAL REVISIONS TO MASTER. ISSUE NUMBER

ORIGINAL

1

| 342 / 392 Series Card Edge Connector<br>Contact Bend Detail |                                                                                                                                                                                                  | ACAD REFERENCE NO. 342 ENG MASTER |             |                  |        |
|-------------------------------------------------------------|--------------------------------------------------------------------------------------------------------------------------------------------------------------------------------------------------|-----------------------------------|-------------|------------------|--------|
|                                                             |                                                                                                                                                                                                  | DRAWN:                            | J.LEE       | DATE: OCT. 06/09 |        |
|                                                             |                                                                                                                                                                                                  | CHECKED:                          |             | DATE:            |        |
| TORONTO, ONTARIO                                            | THESE DRAWINGS AND SPECIFICATIONS ARE THE PROPERTY OF EDAC INC. AND SHALL NOT BE REPRODUCED, OR COPIED OR USED AS THE BASIS FOR THE MANUFACTURE OR SALE OF APPARATUS WITHOUT WRITTEN PERMISSION. | SCALE:                            | NTS         | SHEET :          | 2 OF 3 |
|                                                             |                                                                                                                                                                                                  | DRAWING                           | NUMBER      |                  | ISSUE  |
| YOUR CONNECTION TO QUALITY & SERVICE                        |                                                                                                                                                                                                  | 3                                 | 42 Assembly |                  | 1      |