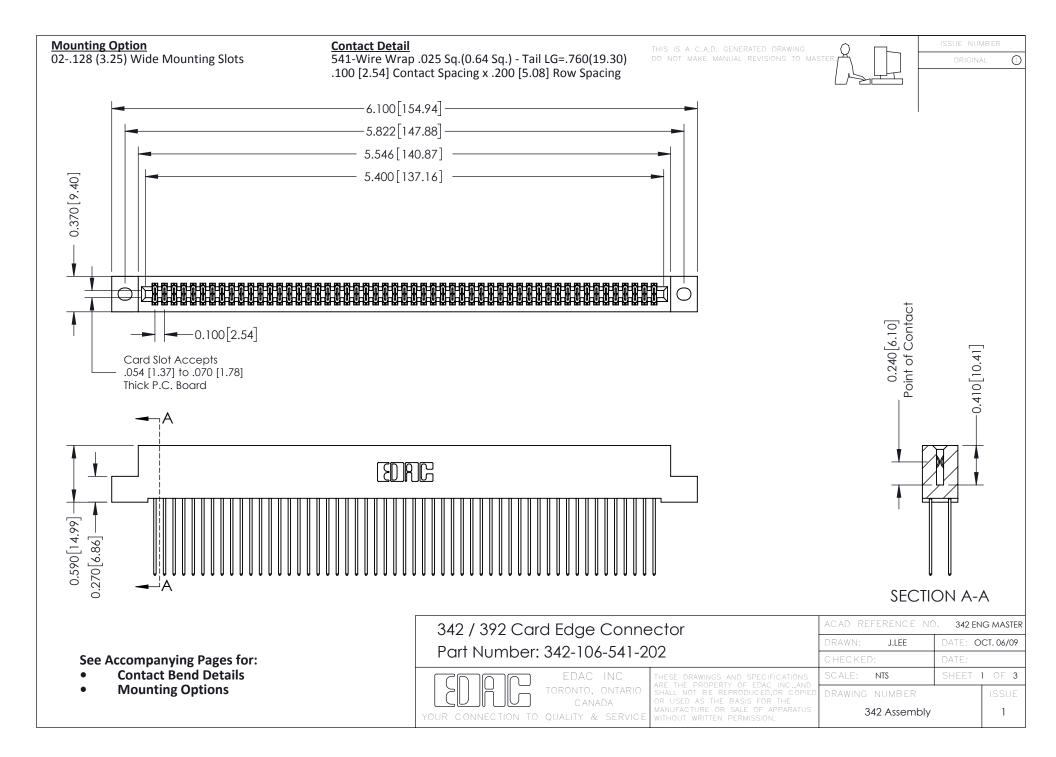

THIS IS A C.A.D. GENERATED DRAWING DO NOT MAKE MANUAL REVISIONS TO MASTER. ISSUE NUMBER

ORIGINAL

1



| 342 / 392 Series Card Edge Connector<br>Contact Bend Detail |                                                                                                                                                                                                  | ACAD REFERENCE NO. 342 ENG MASTER |             |                  |        |
|-------------------------------------------------------------|--------------------------------------------------------------------------------------------------------------------------------------------------------------------------------------------------|-----------------------------------|-------------|------------------|--------|
|