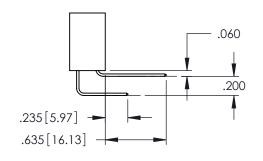

Contact Dimensions: 520-P.C. Tail .030x.018(0.76x0.46) - Tail LG=.175(4.45) .100 (2.54) Contact Spacing x .200 (5.08) Row Spacing

DO NOT MAKE MANUAL REVISIONS TO MASTER.

- INSULATOR MATERIAL: THERMOPLASTIC PBT BLACK, UL 94V-0
- CONTACT MATERIAL; COPPER TIN ALLOY CONTACT PLATING: GOLD ON THE MATING AREA, TIN PLATING ON THE CONTACT TAILS, NICKEL UNDERPLATE