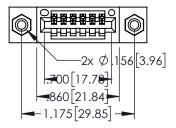

Contact Dimensions: 520-P.C. Tail .030x.018(0.76x0.46) - Tail LG=.175(4.45) .100 (2.54) Contact Spacing x .200 (5.08) Row Spacing

DO NOT MAKE MANUAL REVISIONS TO MASTER.

- INSULATOR MATERIAL: THERMOPLASTIC PBT BLACK, UL 94V-0
- CONTACT MATERIAL; COPPER TIN ALLOY CONTACT PLATING: GOLD ON THE MATING AREA, TIN PLATING ON THE CONTACT TAILS, NICKEL UNDERPLATE

| 345/395 SERIES CARD EDGE CONNECTOR PART NUMBER: 345-006-520-108 |                  |                                                                                                                                             | ACAD REFERENCE NO. 345-ENG-MASTER |              |                 |           |
|-----------------------------------------------------------------|------------------|---------------------------------------------------------------------------------------------------------------------------------------------|-----------------------------------|--------------|-----------------|-----------|
|                                                                 |                  |                                                                                                                                             | DRAWN: F                          | R.STA.MONICA | DATE: <b>MA</b> | Y.16/2017 |
|                                                                 |                  |                                                                                                                                             | CHECKED:                          |              | DATE:           |           |
|                                                                 | TORONTO, ONTARIO | THESE DRAWINGS AND SPECIFICATIONS<br>ARE THE PROPERTY OF EDAC INC.,AND<br>SHALL NOT BE REPRODUCED,OR COPIED<br>OR USED AS THE RASIS FOR THE | SCALE:                            | 1:1          | SHEET 1         | OF 2      |
|                                                                 |                  |                                                                                                                                             | DRAWING NUMBER                    |              |                 | ISSUE     |
| YOUR CONNECTION TO QUALITY & SERVI                              |                  | MANUFACTURE OR SALE OF APPARATUS                                                                                                            | 345-ENG-MASTER                    |              |                 | 1         |