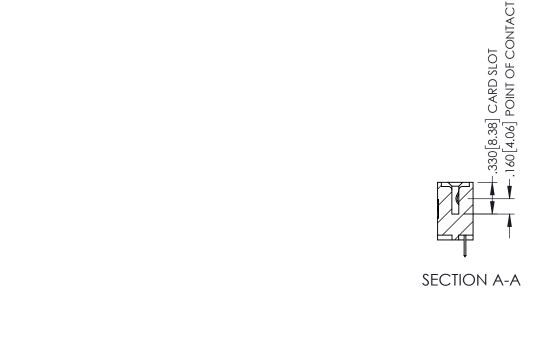

345/395 SERIES CARD EDGE CONNECTOR CONTACT CODE 555,556,558,559,560 DIMENSIONS

YOUR CONNECTION TO QUALITY & SERVICE

ACAD REFERENCE NO. 345-ENG-MASTER DATE:MAY.16/2017 DRAWN: R.STA.MONICA 1:1 SHEET 2 OF 2