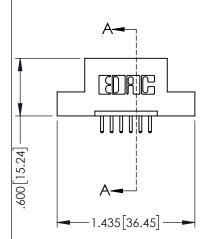

| 345/395 SERIES CARD EDGE CONNECTOR PART NUMBER: 345-006-520-108 |                  |                                                                                                                                             | ACAD REFERENCE NO. 345-ENG-MASTER |              |                 |           |
|-----------------------------------------------------------------|------------------|---------------------------------------------------------------------------------------------------------------------------------------------|-----------------------------------|--------------|-----------------|-----------|
|                                                                 |                  |                                                                                                                                             | DRAWN: F                          | R.STA.MONICA | DATE: <b>MA</b> | Y.16/2017 |
|                                                                 |                  |                                                                                                                                             | CHECKED:                          |              | DATE:           |           |
|                                                                 | TORONTO, ONTARIO | THESE DRAWINGS AND SPECIFICATIONS<br>ARE THE PROPERTY OF EDAC INC.,AND<br>SHALL NOT BE REPRODUCED,OR COPIED<br>OR USED AS THE RASIS FOR THE | SCALE:                            | 1:1          | SHEET 1         | OF 2      |
|                                                                 |                  |                                                                                                                                             | DRAWING NUMBER                    |              |                 | ISSUE     |
| YOUR CONNECTION TO QUALITY & SERVI                              |                  | MANUFACTURE OR SALE OF APPARATUS                                                                                                            | 345-ENG-MASTER                    |              |                 | 1         |