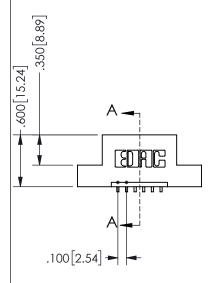

## SECTION A-A

345/395 SERIES CARD EDGE CONNECTOR PART NUMBER: 345-006-559-107

**EDAC INC** TORONTO, ONTARIO CANADA

THESE DRAWINGS AND SPECIFICATIONS ARE THE PROPERTY OF EDAC INC.,AND SHALL NOT BE REPRODUCED, OR COPIED OR USED AS THE BASIS FOR THE MANUFACTURE OR SALE OF APPARATUS WITHOUT WRITTEN PERMISSION.

| ACAD REFERENCE NO.  | 345-ENG-MASTER   |
|---------------------|------------------|
| DRAWN: R.STA.MONICA | DATE:MAY.16/2017 |
| CHECKED:            | DATE:            |
| SCALE: NTS          | SHEET 1 OF 2     |
| DRAWING NUMBER      | ISSUE            |
| 345-ENG-MASTER      | 1                |
|                     |                  |