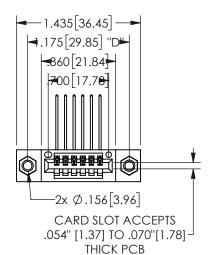

## SECTION A-A

345/395 SERIES CARD EDGE CONNECTOR PART NUMBER: 345-006-559-107

**EDAC INC** TORONTO, ONTARIO CANADA

THESE DRAWINGS AND SPECIFICATIONS ARE THE PROPERTY OF EDAC INC.,AND SHALL NOT BE REPRODUCED, OR COPIED OR USED AS THE BASIS FOR THE MANUFACTURE OR SALE OF APPARATUS WITHOUT WRITTEN PERMISSION.

| ACAD REFERENCE NO.  | 345-ENG-MASTER   |
|---------------------|------------------|
| DRAWN: R.STA.MONICA | DATE:MAY.16/2017 |
| CHECKED:            | DATE:            |
| SCALE: NTS          | SHEET 1 OF 2     |
| DRAWING NUMBER      | ISSUE            |
| 345-ENG-MASTER      | 1                |
|                     |                  |