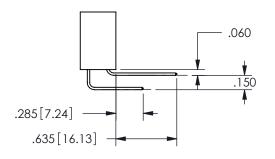

THIS IS A C.A.D. GENERATED DRAWING DO NOT MAKE MANUAL REVISIONS TO MASTER.

ISSUE NUMBER

ORIGINAL

<u>Contact Dimensions:</u>
559-90 Degree Bend (Code 541 Contacts)
See Sheet 2 for Contact Code 555, 556, 558, 559, 560 **Dimensions** 

.160 4.06 .330[8.38] POINT OF CARD SLOT CONTACT .370 9.4

## SECTION A-A

345/395 SERIES CARD EDGE CONNECTOR PART NUMBER: 345-006-559-107

**EDAC INC** TORONTO, ONTARIO CANADA

THESE DRAWINGS AND SPECIFICATIONS ARE THE PROPERTY OF EDAC INC.,AND SHALL NOT BE REPRODUCED, OR COPIED OR USED AS THE BASIS FOR THE MANUFACTURE OR SALE OF APPARATUS WITHOUT WRITTEN PERMISSION.