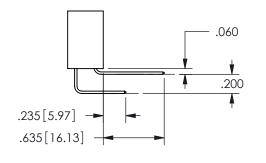

THIS IS A C.A.D. GENERATED DRAWING DO NOT MAKE MANUAL REVISIONS TO MASTER.

ISSUE NUMBER

ORIGINAL

<u>Contact Dimensions:</u>
559-90 Degree Bend (Code 541 Contacts)
See Sheet 2 for Contact Code 555, 556, 558, 559, 560 **Dimensions** 

.160 4.06 .330[8.38] POINT OF CARD SLOT CONTACT .370 9.4

ISSUE NUMBER ORIGINAL

1

**Contact Code 558** 

Contact Code 559

**Contact Code 560** 

INSULATOR MATERIAL: THERMOPLASTIC POLYESTER, UL 94V-0

DAP MATERIAL AVAILABLE UPON REQUEST

CONTACT MATERIAL; COPPER ALLOY CONTACT PLATING: GOLD ON THE MATING AREA, TIN PLATING ON THE CONTACT TAILS, NICKEL UNDERPLATE