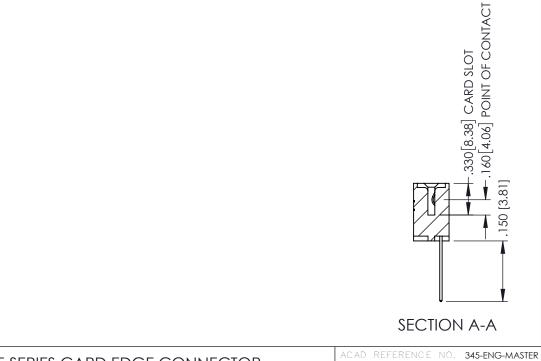

**Contact Code 558** 

Contact Code 559

**Contact Code 560** 

INSULATOR MATERIAL: THERMOPLASTIC POLYESTER, UL 94V-0

DAP MATERIAL AVAILABLE UPON REQUEST

CONTACT MATERIAL; COPPER ALLOY CONTACT PLATING: GOLD ON THE MATING AREA, TIN PLATING ON THE CONTACT TAILS, NICKEL UNDERPLATE

345/395 SERIES CARD EDGE CONNECTOR CONTACT CODE 555,556,558,559,560 DIMENSIONS

YOUR CONNECTION TO QUALITY & SERVICE

ACAD REFERENCE NO. 345-ENG-MASTER DATE:MAY.16/2017 DRAWN: R.STA.MONICA 1:1 SHEET 2 OF 2