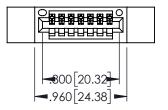

Contact Dimensions: 542-Wire Wrap .025 Sq.(0.64 Sq.) - Tail LG=.645(16.38) .100 (2.54) Contact Spacing x .200 (5.08) Row Spacing

THIS IS A C.A.D. GENERATED DRAWING DO NOT MAKE MANUAL REVISIONS TO MASTER.

ORIGINAL

1

- INSULATOR MATERIAL: THERMOPLASTIC PBT BLACK, UL 94V-0
- CONTACT MATERIAL; COPPER TIN ALLOY
  CONTACT PLATING: GOLD ON THE MATING AREA, TIN PLATING ON THE CONTACT TAILS, NICKEL UNDERPLATE

| 345/395 SERIES CARD EDGE CONNECTOR PART NUMBER: 345-007-542-412 |                                                                                                                                                                                                 | DRAWN: R.STA.MONICA DATE:MAY.16/2017 |        |         |            |
|-----------------------------------------------------------------|-------------------------------------------------------------------------------------------------------------------------------------------------------------------------------------------------|--------------------------------------|--------|---------|------------|
|                                                                 |                                                                                                                                                                                                 | CHECKE                               |        | DATE:   | 11.10/2017 |
|                                                                 | THESE DRAWINGS AND SPECIFICATIONS ARE THE PROPERTY OF EDAC INC.,AND SHALL NOT BE REPRODUCED,OR COPIED OR USED AS THE BASIS FOR THE MANUFACTURE OR SALE OF APPARATUS WITHOUT WRITTEN PERMISSION. | SCALE:                               | 1:1    | SHEET 1 | 1 OF 2     |
| TORONTO, ONTARIO                                                |                                                                                                                                                                                                 | DRAWING                              | NUMBER |         | ISSUE      |
| YOUR CONNECTION TO QUALITY & SERVICE                            |                                                                                                                                                                                                 | 345-ENG-MASTER                       |        |         | 1          |