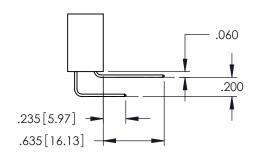

**Contact Code 558** 

Contact Code 559

**Contact Code 560** 

INSULATOR MATERIAL: THERMOPLASTIC POLYESTER, UL 94V-0

DAP MATERIAL AVAILABLE UPON REQUEST

CONTACT MATERIAL; COPPER ALLOY CONTACT PLATING: GOLD ON THE MATING AREA, TIN PLATING ON THE CONTACT TAILS, NICKEL UNDERPLATE

345/395 SERIES CARD EDGE CONNECTOR CONTACT CODE 555,556,558,559,560 DIMENSIONS

YOUR CONNECTION TO QUALITY & SERVICE

ACAD REFERENCE NO. 345-ENG-MASTER DATE:MAY.16/2017 DRAWN: R.STA.MONICA 1:1 SHEET 2 OF 2