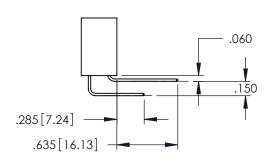

Contact Dimensions: 542-Wire Wrap .025 Sq.(0.64 Sq.) - Tail LG=.645(16.38) .100 (2.54) Contact Spacing x .200 (5.08) Row Spacing

THIS IS A C.A.D. GENERATED DRAWING DO NOT MAKE MANUAL REVISIONS TO MASTER.