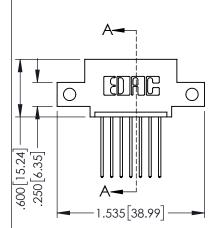

Contact Dimensions: 542-Wire Wrap .025 Sq.(0.64 Sq.) - Tail LG=.645(16.38) .100 (2.54) Contact Spacing x .200 (5.08) Row Spacing

THIS IS A C.A.D. GENERATED DRAWING DO NOT MAKE MANUAL REVISIONS TO MASTER.

ORIGINAL

1

- INSULATOR MATERIAL: THERMOPLASTIC PBT BLACK, UL 94V-0
- CONTACT MATERIAL; COPPER TIN ALLOY
  CONTACT PLATING: GOLD ON THE MATING AREA, TIN PLATING ON THE CONTACT TAILS, NICKEL UNDERPLATE

| 345/395 SERIES CARD EDGE CONNECTOR PART NUMBER: 345-007-542-412 |                                                                                                                                                                                                 | DRAWN: R.STA.MONICA DATE:MAY.16/2017 |        |         |            |
|-----------------------------------------------------------------|-------------------------------------------------------------------------------------------------------------------------------------------------------------------------------------------------|--------------------------------------|--------|---------|------------|
|                                                                 |                                                                                                                                                                                                 | CHECKE                               |        | DATE:   | 11.10/2017 |
|                                                                 | THESE DRAWINGS AND SPECIFICATIONS ARE THE PROPERTY OF EDAC INC.,AND SHALL NOT BE REPRODUCED,OR COPIED OR USED AS THE BASIS FOR THE MANUFACTURE OR SALE OF APPARATUS WITHOUT WRITTEN PERMISSION. | SCALE:                               | 1:1    | SHEET 1 | 1 OF 2     |
| TORONTO, ONTARIO                                                |                                                                                                                                                                                                 | DRAWING                              | NUMBER |         | ISSUE      |
| YOUR CONNECTION TO QUALITY & SERVICE                            |                                                                                                                                                                                                 | 345-ENG-MASTER                       |        |         | 1          |