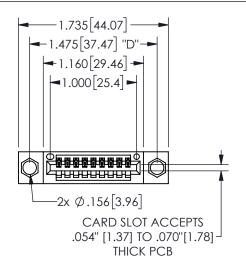

THIS IS A C.A.D. GENERATED DRAWING DO NOT MAKE MANUAL REVISIONS TO MASTER.

ISSUE NUMBER

ORIGINAL

1

Contact Dimensions: 541-Wire Wrap .025 Sq.(0.64 Sq.) - Tail LG=.750(19.05) .100 (2.54) Contact Spacing x .200 (5.08) Row Spacing 345/395 SERIES CARD EDGE CONNECTOR PART NUMBER: 345-009-541-104

EDAC INC TORONTO, ONTARIO CANADA

YOUR CONNECTION TO QUALITY & SERVICE

THESE DRAWINGS AND SPECIFICATIONS ARE THE PROPERTY OF EDAC INC.,AND SHALL NOT BE REPRODUCED,OR COPIED OR USED AS THE BASIS FOR THE MANUFACTURE OR SALE OF APPARATUS WITHOUT WRITTEN PERMISSION.