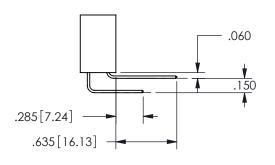

**Contact Code 558** 

Contact Code 559

**Contact Code 560** 

INSULATOR MATERIAL: THERMOPLASTIC POLYESTER, UL 94V-0 DAP MATERIAL AVAILABLE UPON REQUEST

CONTACT MATERIAL; COPPER ALLOY CONTACT PLATING: GOLD ON THE MATING AREA, TIN PLATING ON THE CONTACT TAILS, NICKEL UNDERPLATE