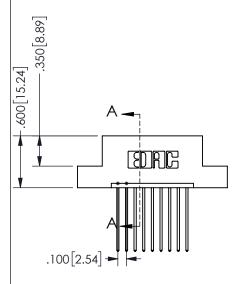

CARD SLOT CONTACT

.370[9.4]

.330[8.38]

SECTION A-A

.160 4.06

POINT OF

ISSUE NUMBER ORIGINAL

1