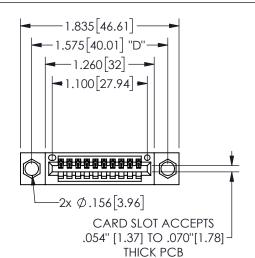

## SECTION A-A

345/395 SERIES CARD EDGE CONNECTOR PART NUMBER: 345-010-523-104

**EDAC INC** TORONTO, ONTARIO CANADA

THESE DRAWINGS AND SPECIFICATIONS ARE THE PROPERTY OF EDAC INC.,AND SHALL NOT BE REPRODUCED, OR COPIED OR USED AS THE BASIS FOR THE MANUFACTURE OR SALE OF APPARATUS WITHOUT WRITTEN PERMISSION.

| ACAD REFERENCE NO.  | 345-ENG-MASTER   |
|---------------------|------------------|
| DRAWN: R.STA.MONICA | DATE:MAY.16/2017 |
| CHECKED:            | DATE:            |
| SCALE: NTS          | SHEET 1 OF 2     |
| DRAWING NUMBER      | ISSUE            |
| 345-ENG-MASTER      | 1                |
|                     |                  |