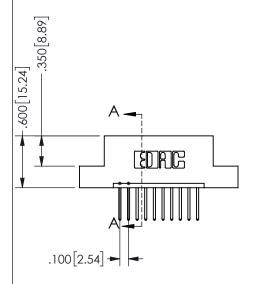

ISSUE NUMBER ORIGINAL

1

**Contact Code 558** 

Contact Code 559

**Contact Code 560** 

INSULATOR MATERIAL: THERMOPLASTIC POLYESTER, UL 94V-0 DAP MATERIAL AVAILABLE UPON REQUEST

CONTACT MATERIAL; COPPER ALLOY CONTACT PLATING: GOLD ON THE MATING AREA, TIN PLATING ON THE CONTACT TAILS, NICKEL UNDERPLATE

345/395 SERIES CARD EDGE CONNECTOR CONTACT CODE 555,556,558,559,560 DIMENSIONS

YOUR CONNECTION TO QUALITY & SERVICE

**EDAC INC** TORONTO, ONTARIO CANADA

THESE DRAWINGS AND SPECIFICATIONS ARE THE PROPERTY OF EDAC INC.,AND SHALL NOT BE REPRODUCED, OR COPIED OR USED AS THE BASIS FOR THE MANUFACTURE OR SALE OF APPARATUS WITHOUT WRITTEN PERMISSION.

| ACAD REFERENCE NO.  | 345-ENG-MASTER   |
|---------------------|------------------|
| DRAWN: R.STA.MONICA | DATE:MAY.16/2017 |
| CHECKED:            | DATE:            |
| SCALE: 1:1          | SHEET 2 OF 2     |
| DRAWING NUMBER      | ISSUE            |
| 345-ENG-MASTER      | 1                |