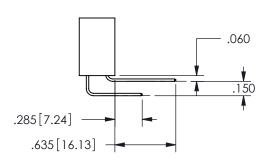

THIS IS A C.A.D. GENERATED DRAWING DO NOT MAKE MANUAL REVISIONS TO MASTER.

ISSUE NUMBER

ORIGINAL

1

**Contact Dimensions:** 523-P.C. Tail .025 Sq.(0.64 Sq.) - Tail LG=.390(9.91) .100 (2.54) Contact Spacing x .200 (5.08) Row Spacing

.160 4.06 .330[8.38] POINT OF CARD SLOT CONTACT .370 9.4

## SECTION A-A

345/395 SERIES CARD EDGE CONNECTOR PART NUMBER: 345-010-523-104

**EDAC INC** TORONTO, ONTARIO CANADA

THESE DRAWINGS AND SPECIFICATIONS ARE THE PROPERTY OF EDAC INC.,AND SHALL NOT BE REPRODUCED, OR COPIED OR USED AS THE BASIS FOR THE MANUFACTURE OR SALE OF APPARATUS WITHOUT WRITTEN PERMISSION.