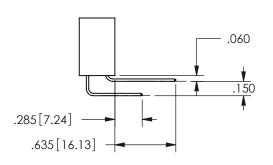

THIS IS A C.A.D. GENERATED DRAWING DO NOT MAKE MANUAL REVISIONS TO MASTER.

ISSUE NUMBER

ORIGINAL

1

<u>Contact Dimensions:</u>
542-Wire Wrap .025 Sq.(0.64 Sq.) - Tail LG=.645(16.38)
.100 (2.54) Contact Spacing x .200 (5.08) Row Spacing