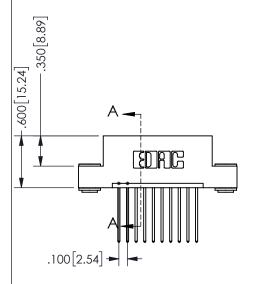

.160 4.06 .330[8.38] POINT OF CARD SLOT CONTACT .370 9.4

SECTION A-A

ISSUE NUMBER ORIGINAL

1

**Contact Code 558** 

Contact Code 559

**Contact Code 560** 

INSULATOR MATERIAL: THERMOPLASTIC POLYESTER, UL 94V-0 DAP MATERIAL AVAILABLE UPON REQUEST

CONTACT MATERIAL; COPPER ALLOY CONTACT PLATING: GOLD ON THE MATING AREA, TIN PLATING ON THE CONTACT TAILS, NICKEL UNDERPLATE

345/395 SERIES CARD EDGE CONNECTOR CONTACT CODE 555,556,558,559,560 DIMENSIONS