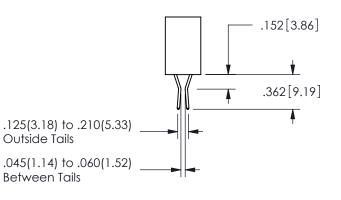

.160 4.06 .330[8.38] POINT OF CARD SLOT CONTACT .370 9.4

SECTION A-A

ISSUE NUMBER ORIGINAL

1

**Contact Code 558** 

Contact Code 559

**Contact Code 560** 

INSULATOR MATERIAL: THERMOPLASTIC POLYESTER, UL 94V-0 DAP MATERIAL AVAILABLE UPON REQUEST

CONTACT MATERIAL; COPPER ALLOY CONTACT PLATING: GOLD ON THE MATING AREA, TIN PLATING ON THE CONTACT TAILS, NICKEL UNDERPLATE

345/395 SERIES CARD EDGE CONNECTOR CONTACT CODE 555,556,558,559,560 DIMENSIONS