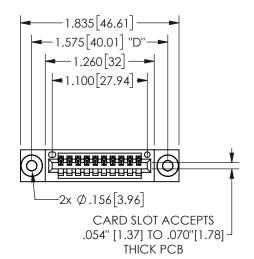

345/395 SERIES CARD EDGE CONNECTOR PART NUMBER: 345-010-542-103

YOUR CONNECTION TO QUALITY & SERVICE

**EDAC INC** TORONTO, ONTARIO CANADA

ARE THE PROPERTY OF EDAC INC.,AND SHALL NOT BE REPRODUCED, OR COPIED OR USED AS THE BASIS FOR THE MANUFACTURE OR SALE OF APPARATUS WITHOUT WRITTEN PERMISSION.

THIS IS A C.A.D. GENERATED DRAWING DO NOT MAKE MANUAL REVISIONS TO MASTER.

ISSUE NUMBER

ORIGINAL

1

<u>Contact Dimensions:</u>
542-Wire Wrap .025 Sq.(0.64 Sq.) - Tail LG=.645(16.38)
.100 (2.54) Contact Spacing x .200 (5.08) Row Spacing