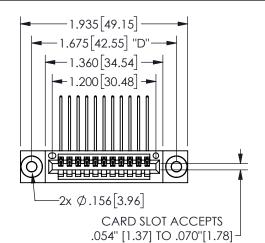

## **SECTION A-A**

345/395 SERIES CARD EDGE CONNECTOR PART NUMBER: 345-011-559-103

**EDAC INC** TORONTO, ONTARIO CANADA

THESE DRAWINGS AND SPECIFICATIONS ARE THE PROPERTY OF EDAC INC.,AND SHALL NOT BE REPRODUCED, OR COPIED OR USED AS THE BASIS FOR THE MANUFACTURE OR SALE OF APPARATUS WITHOUT WRITTEN PERMISSION.

|  | ACAD REFERENCE NO.  | 345-ENG-MASTER   |
|--|---------------------|------------------|
|  | DRAWN: R.STA.MONICA | DATE:MAY.16/2017 |
|  | CHECKED:            | DATE:            |
|  | SCALE: NTS          | SHEET 1 OF 2     |
|  | DRAWING NUMBER      | ISSUE            |
|  | 345-ENG-MASTER      | 1                |
|  |                     |                  |