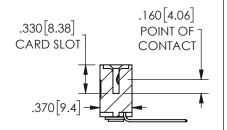

ORIGINAL 1

ISSUE NUMBER

**Contact Code 558** 

Contact Code 559

Contact Code 560

INSULATOR MATERIAL: THERMOPLASTIC POLYESTER, UL 94V-0

DAP MATERIAL AVAILABLE UPON REQUEST

CONTACT MATERIAL; COPPER ALLOY

CONTACT PLATING: GOLD ON THE MATING AREA, TIN PLATING ON THE CONTACT TAILS, NICKEL UNDERPLATE

## 345/395 SERIES CARD EDGE CONNECTOR CONTACT CODE 555,556,558,559,560 DIMENSIONS

YOUR CONNECTION TO QUALITY & SERVICE

**EDAC INC** TORONTO, ONTARIO CANADA

THESE DRAWINGS AND SPECIFICATIONS ARE THE PROPERTY OF EDAC INC.,AND SHALL NOT BE REPRODUCED, OR COPIED OR USED AS THE BASIS FOR THE MANUFACTURE OR SALE OF APPARATUS WITHOUT WRITTEN PERMISSION.