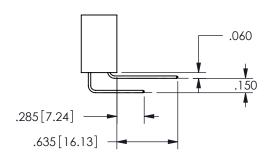

THIS IS A C.A.D. GENERATED DRAWING DO NOT MAKE MANUAL REVISIONS TO MASTER.

ISSUE NUMBER

ORIGINAL

1

THICK PCB

<u>Contact Dimensions:</u>
559-90 Degree Bend (Code 541 Contacts)
See Sheet 2 for Contact Code 555, 556, 558, 559, 560 **Dimensions** 

## **SECTION A-A**

345/395 SERIES CARD EDGE CONNECTOR PART NUMBER: 345-011-559-103

**EDAC INC** TORONTO, ONTARIO CANADA

THESE DRAWINGS AND SPECIFICATIONS ARE THE PROPERTY OF EDAC INC.,AND SHALL NOT BE REPRODUCED, OR COPIED OR USED AS THE BASIS FOR THE MANUFACTURE OR SALE OF APPARATUS WITHOUT WRITTEN PERMISSION.