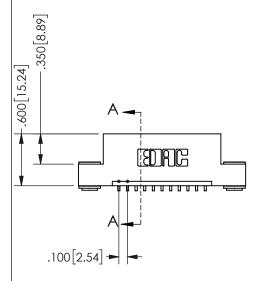

THIS IS A C.A.D. GENERATED DRAWING DO NOT MAKE MANUAL REVISIONS TO MASTER.

ISSUE NUMBER

ORIGINAL

1

THICK PCB

<u>Contact Dimensions:</u>
559-90 Degree Bend (Code 541 Contacts)
See Sheet 2 for Contact Code 555, 556, 558, 559, 560 **Dimensions** 

## **SECTION A-A**

345/395 SERIES CARD EDGE CONNECTOR PART NUMBER: 345-011-559-103

**EDAC INC** TORONTO, ONTARIO CANADA

THESE DRAWINGS AND SPECIFICATIONS ARE THE PROPERTY OF EDAC INC.,AND SHALL NOT BE REPRODUCED, OR COPIED OR USED AS THE BASIS FOR THE MANUFACTURE OR SALE OF APPARATUS WITHOUT WRITTEN PERMISSION.