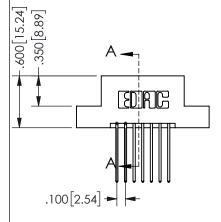

THIS IS A C.A.D. GENERATED DRAWING 1.535[38.99] —— DO NOT MAKE MANUAL REVISIONS TO MASTER. **-**.960[24.38] <del>.3</del>00[20.32<del>]</del>

-2x Ø.156[3.96]

CARD SLOT ACCEPTS .054" [1.37] TO .070"[1.78] <sup>\(\)</sup> THICK PCB

<u>Contact Dimensions:</u>
542-Wire Wrap .025 Sq.(0.64 Sq.) - Tail LG=.645(16.38)
.100 (2.54) Contact Spacing x .200 (5.08) Row Spacing

CARD SLOT CONTACT .370[9.4] .150 [3.81] CECTIONIA A

.330[8.38]

345/395 SERIES CARD EDGE CONNECTOR PART NUMBER: 345-014-542-208