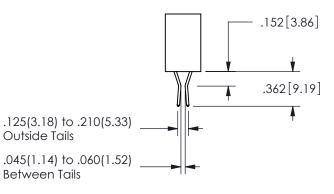

.160 4.06

POINT OF

ISSUE NUMBER ORIGINAL

1

**Contact Code 558** 

Contact Code 559

**Contact Code 560** 

INSULATOR MATERIAL: THERMOPLASTIC POLYESTER, UL 94V-0 DAP MATERIAL AVAILABLE UPON REQUEST