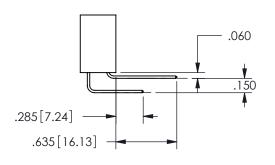

.160 4.06

POINT OF

ISSUE NUMBER ORIGINAL

1

**Contact Code 558** 

Contact Code 559

**Contact Code 560** 

INSULATOR MATERIAL: THERMOPLASTIC POLYESTER, UL 94V-0 DAP MATERIAL AVAILABLE UPON REQUEST