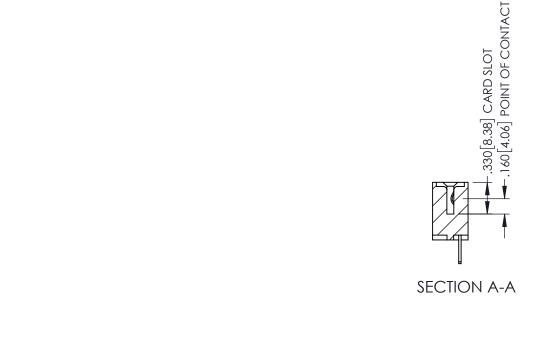

345/395 SERIES CARD EDGE CONNECTOR

**Contact Code 558** 

Contact Code 559

**Contact Code 560** 

INSULATOR MATERIAL: THERMOPLASTIC POLYESTER, UL 94V-0

DAP MATERIAL AVAILABLE UPON REQUEST

CONTACT MATERIAL; COPPER ALLOY CONTACT PLATING: GOLD ON THE MATING AREA, TIN PLATING ON THE CONTACT TAILS, NICKEL UNDERPLATE