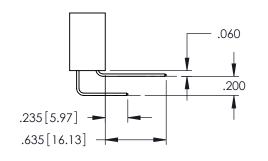

345/395 SERIES CARD EDGE CONNECTOR

**Contact Code 558** 

Contact Code 559

**Contact Code 560** 

INSULATOR MATERIAL: THERMOPLASTIC POLYESTER, UL 94V-0

DAP MATERIAL AVAILABLE UPON REQUEST

CONTACT MATERIAL; COPPER ALLOY CONTACT PLATING: GOLD ON THE MATING AREA, TIN PLATING ON THE CONTACT TAILS, NICKEL UNDERPLATE

## 345/395 SERIES CARD EDGE CONNECTOR CONTACT CODE 555,556,558,559,560 DIMENSIONS

YOUR CONNECTION TO QUALITY & SERVICE

|   | ACAD REFERENCE NO. 345-ENG-MASTER |                  |  |  |  |  |  |
|---|-----------------------------------|------------------|--|--|--|--|--|
|   | DRAWN: R.STA.MONICA               | DATE:MAY.16/2017 |  |  |  |  |  |
| , | CHECKED:                          | DATE:            |  |  |  |  |  |
|   | SCALE: 1:1                        | SHEET 2 OF 2     |  |  |  |  |  |
| D | DRAWING NUMBER                    | ISSUE            |  |  |  |  |  |