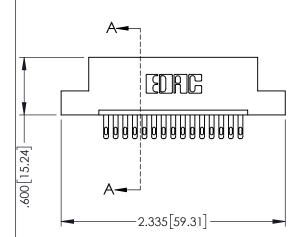

345/395 SERIES CARD EDGE CONNECTOR

**Contact Code 558** 

Contact Code 559

**Contact Code 560** 

INSULATOR MATERIAL: THERMOPLASTIC POLYESTER, UL 94V-0

DAP MATERIAL AVAILABLE UPON REQUEST

CONTACT MATERIAL; COPPER ALLOY CONTACT PLATING: GOLD ON THE MATING AREA, TIN PLATING ON THE CONTACT TAILS, NICKEL UNDERPLATE