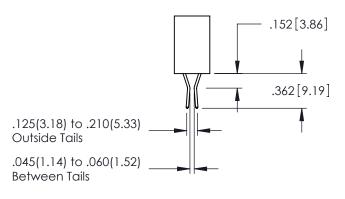

<u>Contact Dimensions:</u>
500-Wire Hole .050x.025(1.27x0.64) - Tail LG=.260(6.60)
.100 (2.54) Contact Spacing x .200 (5.08) Row Spacing

ACAD REFERENCE NO. 345-ENG-MASTER

- INSULATOR MATERIAL: THERMOPLASTIC PBT BLACK, UL 94V-0
- CONTACT MATERIAL; COPPER TIN ALLOY CONTACT PLATING: GOLD ON THE MATING AREA, TIN PLATING ON THE CONTACT TAILS, NICKEL UNDERPLATE

345/395 SERIES CARD EDGE CONNECTOR

**Contact Code 558** 

Contact Code 559

**Contact Code 560** 

INSULATOR MATERIAL: THERMOPLASTIC POLYESTER, UL 94V-0

DAP MATERIAL AVAILABLE UPON REQUEST

CONTACT MATERIAL; COPPER ALLOY CONTACT PLATING: GOLD ON THE MATING AREA, TIN PLATING ON THE CONTACT TAILS, NICKEL UNDERPLATE

## 345/395 SERIES CARD EDGE CONNECTOR CONTACT CODE 555,556,558,559,560 DIMENSIONS

YOUR CONNECTION TO QUALITY & SERVICE

|   | ACAD REFERENCE NO. 345-ENG-MASTER |                  |  |  |  |  |  |
|---|-----------------------------------|------------------|--|--|--|--|--|
|   | DRAWN: R.STA.MONICA               | DATE:MAY.16/2017 |  |  |  |  |  |
| , | CHECKED:                          | DATE:            |  |  |  |  |  |
|   | SCALE: 1:1                        | SHEET 2 OF 2     |  |  |  |  |  |
| D | DRAWING NUMBER                    | ISSUE            |  |  |  |  |  |