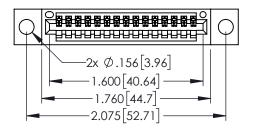

<u>Contact Dimensions:</u>
500-Wire Hole .050x.025(1.27x0.64) - Tail LG=.260(6.60)
.100 (2.54) Contact Spacing x .200 (5.08) Row Spacing

ACAD REFERENCE NO. 345-ENG-MASTER

- INSULATOR MATERIAL: THERMOPLASTIC PBT BLACK, UL 94V-0
- CONTACT MATERIAL; COPPER TIN ALLOY CONTACT PLATING: GOLD ON THE MATING AREA, TIN PLATING ON THE CONTACT TAILS, NICKEL UNDERPLATE