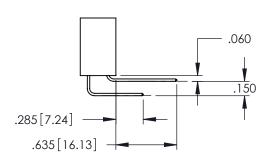

345/395 SERIES CARD EDGE CONNECTOR

**Contact Code 558** 

Contact Code 559

**Contact Code 560** 

INSULATOR MATERIAL: THERMOPLASTIC POLYESTER, UL 94V-0

DAP MATERIAL AVAILABLE UPON REQUEST

CONTACT MATERIAL; COPPER ALLOY CONTACT PLATING: GOLD ON THE MATING AREA, TIN PLATING ON THE CONTACT TAILS, NICKEL UNDERPLATE

## 345/395 SERIES CARD EDGE CONNECTOR CONTACT CODE 555,556,558,559,560 DIMENSIONS

YOUR CONNECTION TO QUALITY & SERVICE

|   | ACAD REFERENCE NO. 345-ENG-MASTER |                  |  |  |  |  |  |
|---|-----------------------------------|------------------|--|--|--|--|--|
|   | DRAWN: R.STA.MONICA               | DATE:MAY.16/2017 |  |  |  |  |  |
| , | CHECKED:                          | DATE:            |  |  |  |  |  |
|   | SCALE: 1:1                        | SHEET 2 OF 2     |  |  |  |  |  |
| D | DRAWING NUMBER                    | ISSUE            |  |  |  |  |  |