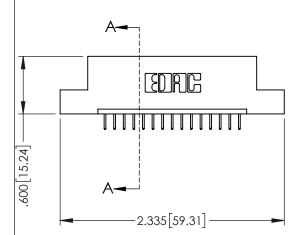

ORIGINAL

.330[8.38] CARD SLOT .160[4.06] POINT OF CONTACT

- INSULATOR MATERIAL: THERMOPLASTIC PBT BLACK, UL 94V-0
- CONTACT MATERIAL; COPPER TIN ALLOY
   CONTACT PLATING: GOLD ON THE MATING AREA, TIN PLATING ON THE CONTACT TAILS, NICKEL UNDERPLATE

| PART NUMBER: 345-015-524-107         |                                                                   |          | .STA.MONICA  | DATE:MA | Y.16/2017 |
|--------------------------------------|-------------------------------------------------------------------|----------|--------------|---------|-----------|
| 1 AKT NOMBER. 343-013-324-107        |                                                                   | CHECKED: |              | DATE:   |           |
|                                      | THESE DRAWINGS AND SPECIFICATIONS ARE THE PROPERTY OF EDAC INCAND | SCALE:   | 1:1          | SHEET 1 | OF 2      |
| TORONTO, ONTARIO                     | SHALL NOT BE REPRODUCED, OR COPIED OR USED AS THE BASIS FOR THE   | DRAWING  | NUMBER       |         | ISSUE     |
| YOUR CONNECTION TO QUALITY & SERVICE | MANUFACTURE OR SALE OF APPARATUS                                  | 345      | 5-ENG-MASTER |         | 1         |
| TOOK OOMMEDIION TO QUALITY & SERVICE | WITHOUT WITHEN TERMISSION.                                        |          |              |         |           |