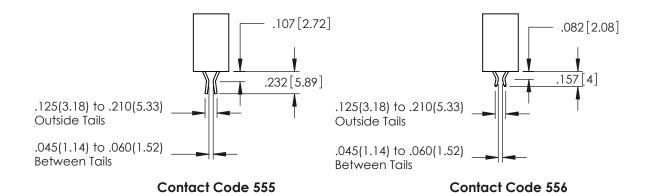

**Contact Code 558** 

Contact Code 559

**Contact Code 560** 

INSULATOR MATERIAL: THERMOPLASTIC POLYESTER, UL 94V-0

DAP MATERIAL AVAILABLE UPON REQUEST

CONTACT MATERIAL; COPPER ALLOY CONTACT PLATING: GOLD ON THE MATING AREA, TIN PLATING ON THE CONTACT TAILS, NICKEL UNDERPLATE

## 345/395 SERIES CARD EDGE CONNECTOR CONTACT CODE 555,556,558,559,560 DIMENSIONS

YOUR CONNECTION TO QUALITY & SERVICE

|   | ACAD REFERENCE NO   | . 345-ENG-MASTER |  |  |  |  |
|---|---------------------|------------------|--|--|--|--|
|   | DRAWN: R.STA.MONICA | DATE:MAY.16/2017 |  |  |  |  |
| • | CHECKED:            | DATE:            |  |  |  |  |
|   | SCALE: 1:1          | SHEET 2 OF 2     |  |  |  |  |
| D | DRAWING NUMBER      | ISSUE            |  |  |  |  |