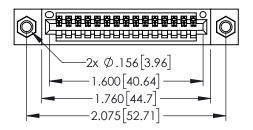

<u>Contact Dimensions:</u>
524-P.C. Tail .018 Sq.(0.46 Sq.) - Tail LG=.175(4.45)
.100 (2.54) Contact Spacing x .200 (5.08) Row Spacing

THIS IS A C.A.D. GENERATED DRAWING DO NOT MAKE MANUAL REVISIONS TO MAS

ORIGINAL

.330[8.38] CARD SLOT .160[4.06] POINT OF CONTACT

- INSULATOR MATERIAL: THERMOPLASTIC PBT BLACK, UL 94V-0
- CONTACT MATERIAL; COPPER TIN ALLOY
   CONTACT PLATING: GOLD ON THE MATING AREA, TIN PLATING ON THE CONTACT TAILS, NICKEL UNDERPLATE