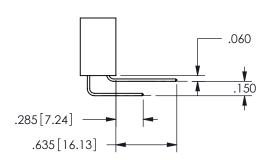

.160 4.06 .330[8.38] POINT OF CARD SLOT CONTACT .370 9.4

SECTION A\_A

ISSUE NUMBER ORIGINAL

1

**Contact Code 558** 

Contact Code 559

**Contact Code 560** 

INSULATOR MATERIAL: THERMOPLASTIC POLYESTER, UL 94V-0

## 345/395 SERIES CARD EDGE CONNECTOR CONTACT CODE 555,556,558,559,560 DIMENSIONS

YOUR CONNECTION TO QUALITY & SERVICE

**EDAC INC** TORONTO, ONTARIO CANADA

THESE DRAWINGS AND SPECIFICATIONS ARE THE PROPERTY OF EDAC INC.,AND SHALL NOT BE REPRODUCED, OR COPIED OR USED AS THE BASIS FOR THE MANUFACTURE OR SALE OF APPARATUS WITHOUT WRITTEN PERMISSION.