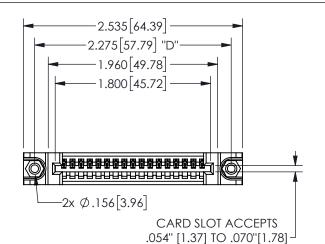

THIS IS A C.A.D. GENERATED DRAWING DO NOT MAKE MANUAL REVISIONS TO MASTER.

ISSUE NUMBER

ORIGINAL

1

THICK PCB

<u>Contact Dimensions:</u>
540-Wire Wrap .025 Sq.(0.64 Sq.) - Tail LG=.560(14.22)
.100 (2.54) Contact Spacing x .200 (5.08) Row Spacing

345/395 SERIES CARD EDGE CONNECTOR PART NUMBER: 345-017-540-188

YOUR CONNECTION TO QUALITY & SERVICE

**EDAC INC** TORONTO, ONTARIO CANADA

THESE DRAWINGS AND SPECIFICATIONS ARE THE PROPERTY OF EDAC INC.,AND SHALL NOT BE REPRODUCED,OR COPIED OR USED AS THE BASIS FOR THE MANUFACTURE OR SALE OF APPARATUS WITHOUT WRITTEN PERMISSION.