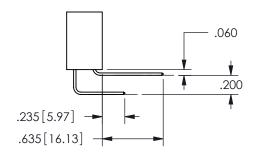

.160 4.06 .330[8.38] POINT OF CARD SLOT CONTACT .370 9.4

SECTION A\_A

ISSUE NUMBER ORIGINAL

1

**Contact Code 558** 

Contact Code 559

**Contact Code 560** 

INSULATOR MATERIAL: THERMOPLASTIC POLYESTER, UL 94V-0

## 345/395 SERIES CARD EDGE CONNECTOR CONTACT CODE 555,556,558,559,560 DIMENSIONS

YOUR CONNECTION TO QUALITY & SERVICE

**EDAC INC** TORONTO, ONTARIO CANADA

THESE DRAWINGS AND SPECIFICATIONS ARE THE PROPERTY OF EDAC INC.,AND SHALL NOT BE REPRODUCED, OR COPIED OR USED AS THE BASIS FOR THE MANUFACTURE OR SALE OF APPARATUS WITHOUT WRITTEN PERMISSION.