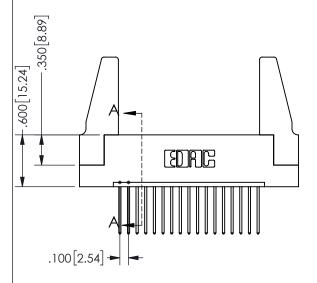

THIS IS A C.A.D. GENERATED DRAWING DO NOT MAKE MANUAL REVISIONS TO MASTER.

ISSUE NUMBER

ORIGINAL

1

THICK PCB

<u>Contact Dimensions:</u>
540-Wire Wrap .025 Sq.(0.64 Sq.) - Tail LG=.560(14.22)
.100 (2.54) Contact Spacing x .200 (5.08) Row Spacing

345/395 SERIES CARD EDGE CONNECTOR PART NUMBER: 345-017-540-188

YOUR CONNECTION TO QUALITY & SERVICE

**EDAC INC** TORONTO, ONTARIO CANADA

THESE DRAWINGS AND SPECIFICATIONS ARE THE PROPERTY OF EDAC INC.,AND SHALL NOT BE REPRODUCED,OR COPIED OR USED AS THE BASIS FOR THE MANUFACTURE OR SALE OF APPARATUS WITHOUT WRITTEN PERMISSION.