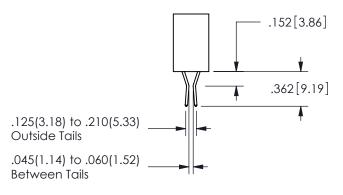

.160 4.06 .330[8.38] POINT OF CARD SLOT CONTACT .370 9.4

SECTION A\_A

ISSUE NUMBER ORIGINAL

1

**Contact Code 558** 

Contact Code 559

**Contact Code 560** 

INSULATOR MATERIAL: THERMOPLASTIC POLYESTER, UL 94V-0

DAP MATERIAL AVAILABLE UPON REQUEST

CONTACT MATERIAL; COPPER ALLOY

CONTACT PLATING: GOLD ON THE MATING AREA, TIN PLATING ON THE CONTACT TAILS, NICKEL UNDERPLATE

## 345/395 SERIES CARD EDGE CONNECTOR CONTACT CODE 555,556,558,559,560 DIMENSIONS

YOUR CONNECTION TO QUALITY & SERVICE

**EDAC INC** TORONTO, ONTARIO CANADA

THESE DRAWINGS AND SPECIFICATIONS ARE THE PROPERTY OF EDAC INC.,AND SHALL NOT BE REPRODUCED, OR COPIED OR USED AS THE BASIS FOR THE MANUFACTURE OR SALE OF APPARATUS WITHOUT WRITTEN PERMISSION.