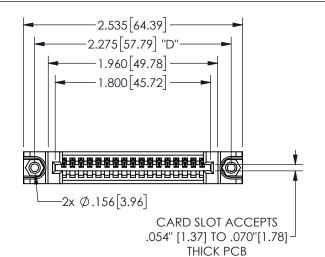

345/395 SERIES CARD EDGE CONNECTOR PART NUMBER: 345-017-541-688

EDAC INC TORONTO, ONTARIO CANADA

YOUR CONNECTION TO QUALITY & SERVICE

THESE DRAWINGS AND SPECIFICATIONS ARE THE PROPERTY OF EDAC INC., AND SHALL NOT BE REPRODUCED, OR COPIED OR USED AS THE BASIS FOR THE MANUFACTURE OR SALE OF APPARATUS WITHOUT WRITTEN PERMISSION.

|                    | •             |                |           |
|--------------------|---------------|----------------|-----------|
| ACAD REFERENCE NO. |               | 345-ENG-MASTER |           |
| DRAWN:             | R.STA.MONICA  | DATEMA         | Y.16/2017 |
| CHECKED:           |               | DATE:          |           |
| SCALE:             | NTS           | SHEET          | OF 2      |
| DRAWING            | NUMBER        |                | ISSUE     |
| 3                  | 45-ENG-MASTER |                | 1         |