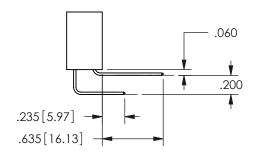

SECTION A-A

ISSUE NUMBER ORIGINAL

1

**Contact Code 558** 

Contact Code 559

Contact Code 560

INSULATOR MATERIAL: THERMOPLASTIC POLYESTER, UL 94V-0

DAP MATERIAL AVAILABLE UPON REQUEST