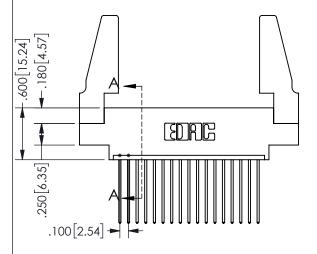

SECTION A-A

ISSUE NUMBER ORIGINAL

1

**Contact Code 558** 

Contact Code 559

Contact Code 560

INSULATOR MATERIAL: THERMOPLASTIC POLYESTER, UL 94V-0

DAP MATERIAL AVAILABLE UPON REQUEST

CONTACT MATERIAL; COPPER ALLOY

CONTACT PLATING: GOLD ON THE MATING AREA, TIN PLATING ON THE CONTACT TAILS, NICKEL UNDERPLATE

## 345/395 SERIES CARD EDGE CONNECTOR CONTACT CODE 555,556,558,559,560 DIMENSIONS

YOUR CONNECTION TO QUALITY & SERVICE

**EDAC INC** TORONTO, ONTARIO CANADA

THESE DRAWINGS AND SPECIFICATIONS ARE THE PROPERTY OF EDAC INC.,AND SHALL NOT BE REPRODUCED, OR COPIED OR USED AS THE BASIS FOR THE MANUFACTURE OR SALE OF APPARATUS WITHOUT WRITTEN PERMISSION.

|  | ACAD REFERENCE NO.  | 345-ENG-MASTER   |
|--|---------------------|------------------|
|  | DRAWN: R.STA.MONICA | DATE:MAY.16/2017 |
|  | CHECKED:            | DATE:            |
|  | SCALE: 1:1          | SHEET 2 OF 2     |
|  | DRAWING NUMBER      | ISSUE            |
|  | 345-ENG-MASTER      | 1                |