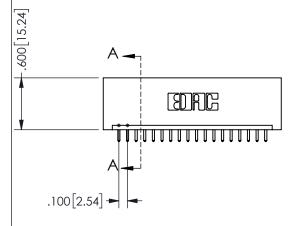

ORIGINAL 1

ISSUE NUMBER

**Contact Code 558** 

Contact Code 559

**Contact Code 560** 

INSULATOR MATERIAL: THERMOPLASTIC POLYESTER, UL 94V-0 DAP MATERIAL AVAILABLE UPON REQUEST

CONTACT MATERIAL; COPPER ALLOY CONTACT PLATING: GOLD ON THE MATING AREA, TIN PLATING ON THE CONTACT TAILS, NICKEL UNDERPLATE

345/395 SERIES CARD EDGE CONNECTOR CONTACT CODE 555,556,558,559,560 DIMENSIONS

YOUR CONNECTION TO QUALITY & SERVICE

**EDAC INC** TORONTO, ONTARIO CANADA

THESE DRAWINGS AND SPECIFICATIONS ARE THE PROPERTY OF EDAC INC.,AND SHALL NOT BE REPRODUCED, OR COPIED OR USED AS THE BASIS FOR THE MANUFACTURE OR SALE OF APPARATUS WITHOUT WRITTEN PERMISSION.