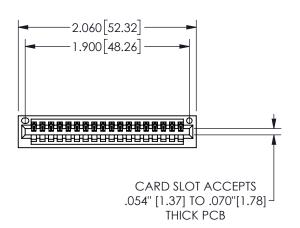

THIS IS A C.A.D. GENERATED DRAWING DO NOT MAKE MANUAL REVISIONS TO MASTER.

ISSUE NUMBER

ORIGINAL

1

<u>Contact Dimensions:</u>
521-P.C. Tail .025 Sq.(0.64 Sq.) - Tail LG=.150(3.81)
.100 (2.54) Contact Spacing x .200 (5.08) Row Spacing

.160 4.06 .330[8.38] POINT OF CARD SLOT CONTACT

## SECTION A-A

345/395 SERIES CARD EDGE CONNECTOR PART NUMBER: 345-018-521-101

**EDAC INC** TORONTO, ONTARIO CANADA

THESE DRAWINGS AND SPECIFICATIONS ARE THE PROPERTY OF EDAC INC.,AND SHALL NOT BE REPRODUCED, OR COPIED OR USED AS THE BASIS FOR THE MANUFACTURE OR SALE OF APPARATUS WITHOUT WRITTEN PERMISSION.