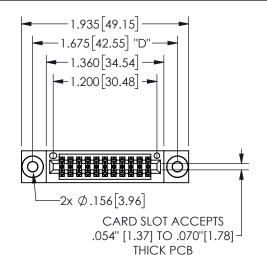

## 345/395 SERIES CARD EDGE CONNECTOR PART NUMBER: 345-022-521-803

YOUR CONNECTION TO QUALITY & SERVICE

**EDAC INC** TORONTO, ONTARIO CANADA

THESE DRAWINGS AND SPECIFICATIONS ARE THE PROPERTY OF EDAC INC.,AND SHALL NOT BE REPRODUCED, OR COPIED OR USED AS THE BASIS FOR THE MANUFACTURE OR SALE OF APPARATUS WITHOUT WRITTEN PERMISSION.

|  | S                   | ECTIO1           | VA-A     |
|--|---------------------|------------------|----------|
|  | ACAD REFERENCE NO.  | 345-ENC          | G-MASTER |
|  | DRAWN: R.STA.MONICA | DATE:MAY.16/2017 |          |
|  | CHECKED:            | DATE:            |          |
|  | SCALE: NTS          | SHEET            | OF 2     |
|  | DRAWING NUMBER      | •                | ISSUE    |
|  | 345-ENG-MASTER      | !                | 1        |