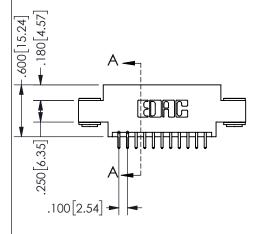

THIS IS A C.A.D. GENERATED DRAWING DO NOT MAKE MANUAL REVISIONS TO MASTER.

ISSUE NUMBER

ORIGINAL

1

**Contact Dimensions:** 521-P.C. Tail .025 Sq.(0.64 Sq.) - Tail LG=.150(3.81) .100 (2.54) Contact Spacing x .200 (5.08) Row Spacing

.160 4.06 .330[8.38] POINT OF CARD SLOT CONTACT .370 9.4

|  | S                   | ECTIO1           | VA-A     |
|--|---------------------|------------------|----------|
|  | ACAD REFERENCE NO.  | 345-ENC          | G-MASTER |
|  | DRAWN: R.STA.MONICA | DATE:MAY.16/2017 |          |
|  | CHECKED:            | DATE:            |          |
|  | SCALE: NTS          | SHEET            | OF 2     |
|  | DRAWING NUMBER      | •                | ISSUE    |
|  | 345-ENG-MASTER      | !                | 1        |