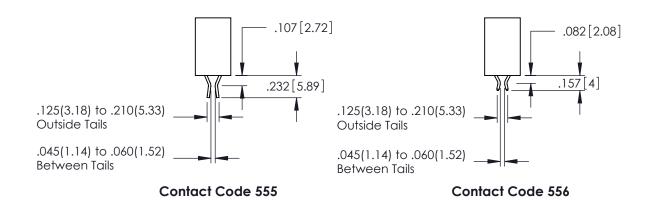

345/395 SERIES CARD EDGE CONNECTOR

**Contact Code 558** 

Contact Code 559

**Contact Code 560** 

INSULATOR MATERIAL: THERMOPLASTIC POLYESTER, UL 94V-0

DAP MATERIAL AVAILABLE UPON REQUEST

CONTACT MATERIAL; COPPER ALLOY CONTACT PLATING: GOLD ON THE MATING AREA, TIN PLATING ON THE CONTACT TAILS, NICKEL UNDERPLATE