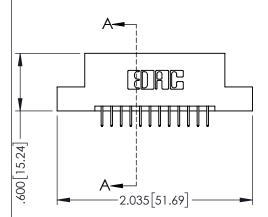

<u>Contact Dimensions:</u>
524-P.C. Tail .018 Sq.(0.46 Sq.) - Tail LG=.175(4.45)
.100 (2.54) Contact Spacing x .200 (5.08) Row Spacing

345-ENG-MASTER

DATE:MAY.16/2017

SHEET 1 OF 2

R.STA.MONICA

1

- INSULATOR MATERIAL: THERMOPLASTIC PBT BLACK, UL 94V-0
- CONTACT MATERIAL; COPPER TIN ALLOY CONTACT PLATING: GOLD ON THE MATING AREA, TIN PLATING ON THE CONTACT TAILS, NICKEL UNDERPLATE