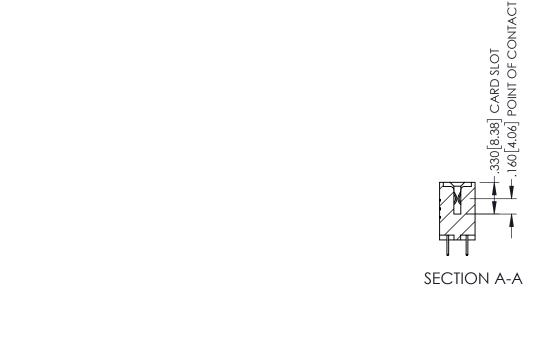

<u>Contact Dimensions:</u>
524-P.C. Tail .018 Sq.(0.46 Sq.) - Tail LG=.175(4.45)
.100 (2.54) Contact Spacing x .200 (5.08) Row Spacing

345-ENG-MASTER

DATE:MAY.16/2017

SHEET 1 OF 2

R.STA.MONICA

1

- INSULATOR MATERIAL: THERMOPLASTIC PBT BLACK, UL 94V-0
- CONTACT MATERIAL; COPPER TIN ALLOY CONTACT PLATING: GOLD ON THE MATING AREA, TIN PLATING ON THE CONTACT TAILS, NICKEL UNDERPLATE