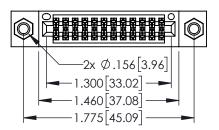

<u>Contact Dimensions:</u>
524-P.C. Tail .018 Sq.(0.46 Sq.) - Tail LG=.175(4.45)
.100 (2.54) Contact Spacing x .200 (5.08) Row Spacing

345-ENG-MASTER

DATE:MAY.16/2017

SHEET 1 OF 2

R.STA.MONICA

1

- INSULATOR MATERIAL: THERMOPLASTIC PBT BLACK, UL 94V-0
- CONTACT MATERIAL; COPPER TIN ALLOY CONTACT PLATING: GOLD ON THE MATING AREA, TIN PLATING ON THE CONTACT TAILS, NICKEL UNDERPLATE