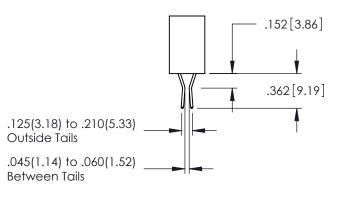

<u>Contact Dimensions:</u>
524-P.C. Tail .018 Sq.(0.46 Sq.) - Tail LG=.175(4.45)
.100 (2.54) Contact Spacing x .200 (5.08) Row Spacing

345-ENG-MASTER

DATE:MAY.16/2017

SHEET 1 OF 2

R.STA.MONICA

1

- INSULATOR MATERIAL: THERMOPLASTIC PBT BLACK, UL 94V-0
- CONTACT MATERIAL; COPPER TIN ALLOY CONTACT PLATING: GOLD ON THE MATING AREA, TIN PLATING ON THE CONTACT TAILS, NICKEL UNDERPLATE

345/395 SERIES CARD EDGE CONNECTOR

**Contact Code 558** 

Contact Code 559

**Contact Code 560** 

INSULATOR MATERIAL: THERMOPLASTIC POLYESTER, UL 94V-0

DAP MATERIAL AVAILABLE UPON REQUEST

CONTACT MATERIAL; COPPER ALLOY CONTACT PLATING: GOLD ON THE MATING AREA, TIN PLATING ON THE CONTACT TAILS, NICKEL UNDERPLATE

345/395 SERIES CARD EDGE CONNECTOR CONTACT CODE 555,556,558,559,560 DIMENSIONS

YOUR CONNECTION TO QUALITY & SERVICE

ACAD REFERENCE NO. 345-ENG-MASTER DATE:MAY.16/2017 DRAWN: R.STA.MONICA 1:1 SHEET 2 OF 2