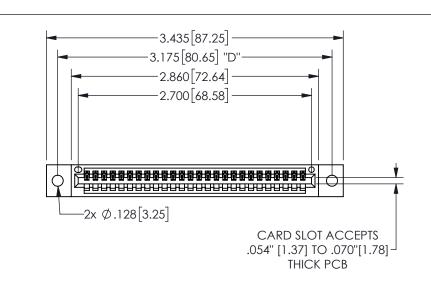

345/395 SERIES CARD EDGE CONNECTOR PART NUMBER: 345-026-520-402

YOUR CONNECTION TO QUALITY & SERVICE

**EDAC INC** TORONTO, ONTARIO CANADA

THESE DRAWINGS AND SPECIFICATIONS ARE THE PROPERTY OF EDAC INC.,AND SHALL NOT BE REPRODUCED, OR COPIED OR USED AS THE BASIS FOR THE MANUFACTURE OR SALE OF APPARATUS WITHOUT WRITTEN PERMISSION.

| SECTION A-A         |                  |
|---------------------|------------------|
| ACAD REFERENCE NO.  | 345-ENG-MASTER   |
| DRAWN: R.STA.MONICA | DATE:MAY.16/2017 |
| CHECKED:            | DATE:            |
| SCALE: NTS          | SHEET 1 OF 2     |
| DRAWING NUMBER      | ISSUE            |
| 345-ENG-MASTE       | R 1              |