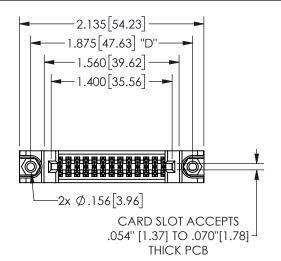

THIS IS A C.A.D. GENERATED DRAWING DO NOT MAKE MANUAL REVISIONS TO MASTER.

ISSUE NUMBER

ORIGINAL

1

<u>Contact Dimensions:</u>
540-Wire Wrap .025 Sq.(0.64 Sq.) - Tail LG=.560(14.22)
.100 (2.54) Contact Spacing x .200 (5.08) Row Spacing

.160 4.06 .330[8.38] POINT OF CARD SLOT CONTACT .370 [9.4]

345/395 SERIES CARD EDGE CONNECTOR PART NUMBER: 345-026-540-588

YOUR CONNECTION TO QUALITY & SERVICE

**EDAC INC** TORONTO, ONTARIO CANADA

THESE DRAWINGS AND SPECIFICATIONS ARE THE PROPERTY OF EDAC INC.,AND SHALL NOT BE REPRODUCED,OR COPIED OR USED AS THE BASIS FOR THE MANUFACTURE OR SALE OF APPARATUS WITHOUT WRITTEN PERMISSION.

| SECTION A-A         |          |           |  |
|---------------------|----------|-----------|--|
| ACAD REFERENCE NO.  | 345-ENC  | 9-MASTER  |  |
| DRAWN: R.STA.MONICA | DATE:MA' | Y.16/2017 |  |
| CHECKED:            | DATE:    |           |  |
| SCALE: NTS          | SHEET 1  | OF 2      |  |
| DRAWING NUMBER      |          | ISSUE     |  |
| 345-ENG-MASTER      |          | 1         |  |