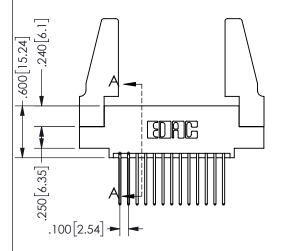

THIS IS A C.A.D. GENERATED DRAWING DO NOT MAKE MANUAL REVISIONS TO MASTER.

ISSUE NUMBER

ORIGINAL

1

<u>Contact Dimensions:</u>
540-Wire Wrap .025 Sq.(0.64 Sq.) - Tail LG=.560(14.22)
.100 (2.54) Contact Spacing x .200 (5.08) Row Spacing

.160 4.06 .330[8.38] POINT OF CARD SLOT CONTACT .370 [9.4]

345/395 SERIES CARD EDGE CONNECTOR PART NUMBER: 345-026-540-588

YOUR CONNECTION TO QUALITY & SERVICE

**EDAC INC** TORONTO, ONTARIO CANADA

THESE DRAWINGS AND SPECIFICATIONS ARE THE PROPERTY OF EDAC INC.,AND SHALL NOT BE REPRODUCED,OR COPIED OR USED AS THE BASIS FOR THE MANUFACTURE OR SALE OF APPARATUS WITHOUT WRITTEN PERMISSION.

| SECTION A-A         |          |           |  |
|---------------------|----------|-----------|--|
| ACAD REFERENCE NO.  | 345-ENC  | 9-MASTER  |  |
| DRAWN: R.STA.MONICA | DATE:MA' | Y.16/2017 |  |
| CHECKED:            | DATE:    |           |  |
| SCALE: NTS          | SHEET 1  | OF 2      |  |
| DRAWING NUMBER      |          | ISSUE     |  |
| 345-ENG-MASTER      |          | 1         |  |