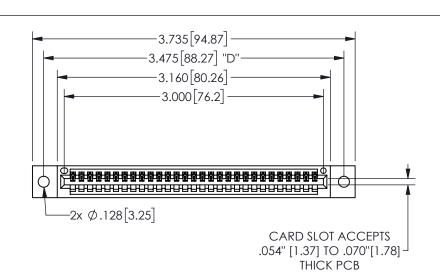

THIS IS A C.A.D. GENERATED DRAWING DO NOT MAKE MANUAL REVISIONS TO MASTER.

1

ORIGINAL

.160 4.06 .330[8.38] POINT OF CARD SLOT CONTACT .370 9.4

-.180[4.57] 600 15.24 .250[6.35] .100 [2.54]

Contact Dimensions: 541-Wire Wrap .025 Sq.(0.64 Sq.) - Tail LG=.750(19.05) .100 (2.54) Contact Spacing x .200 (5.08) Row Spacing

345/395 SERIES CARD EDGE CONNECTOR PART NUMBER: 345-029-541-602

YOUR CONNECTION TO QUALITY & SERVICE

**EDAC INC** TORONTO, ONTARIO CANADA

THESE DRAWINGS AND SPECIFICATIONS ARE THE PROPERTY OF EDAC INC.,AND SHALL NOT BE REPRODUCED, OR COPIED OR USED AS THE BASIS FOR THE MANUFACTURE OR SALE OF APPARATUS WITHOUT WRITTEN PERMISSION.

SECTION A-A

ISSUE NUMBER ORIGINAL

1

**Contact Code 558** 

Contact Code 559

**Contact Code 560** 

INSULATOR MATERIAL: THERMOPLASTIC POLYESTER, UL 94V-0 DAP MATERIAL AVAILABLE UPON REQUEST

CONTACT MATERIAL; COPPER ALLOY

CONTACT PLATING: GOLD ON THE MATING AREA, TIN PLATING ON THE CONTACT TAILS, NICKEL UNDERPLATE