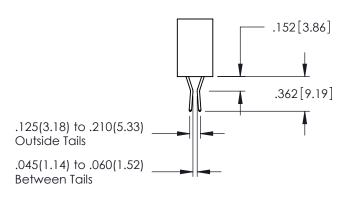

**SECTION A-A** 

.107 [2.72] .082 [2.08] .157 [4] .232 [5.89] .125(3.18) to .210(5.33) .125(3.18) to .210(5.33) Outside Tails Outside Tails .045(1.14) to .060(1.52) .045(1.14) to .060(1.52) Between Tails Between Tails **Contact Code 555 Contact Code 556** 

**Contact Code 558** 

## **Contact Code 559**

## Contact Code 560

INSULATOR MATERIAL: THERMOPLASTIC POLYESTER, UL 94V-0 DAP MATERIAL AVAILABLE UPON REQUEST

CONTACT MATERIAL; COPPER ALLOY CONTACT PLATING: GOLD ON THE MATING AREA, TIN PLATING ON THE CONTACT TAILS, NICKEL UNDERPLATE