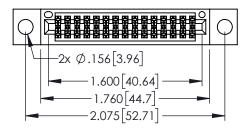

ORIGINAL

..330[8.38] CARD SLOT .160[4.06] POINT OF CONTACT 1

- INSULATOR MATERIAL: THERMOPLASTIC PBT BLACK, UL 94V-0
   CONTACT MATERIAL; COPPER TIN ALLOY
- CONTACT PLATING: GOLD ON THE MATING AREA, TIN PLATING
  ON THE CONTACT TAILS, NICKEL UNDERPLATE

| 345/395 SERIES CARD EDGE CONNECTOR |
|------------------------------------|
| PART NUMBER: 345-030-525-504       |

EDAC INC TORONTO, ONTARIO CANADA

YOUR CONNECTION TO QUALITY & SERVICE WITHOUT WRITTEN PERMISSION