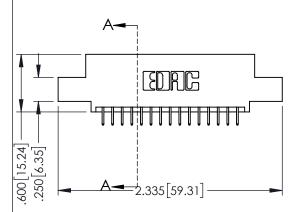

<u>Contact Dimensions:</u>
525-P.C. Tail .018 Sq.(0.46 Sq.) - Tail LG=.150(3.81)
.100 (2.54) Contact Spacing x .200 (5.08) Row Spacing

THIS IS A C.A.D. GENERATED DRAWING DO NOT MAKE MANUAL REVISIONS TO MAS

ORIGINAL

..330[8.38] CARD SLOT .160[4.06] POINT OF CONTACT 1

- INSULATOR MATERIAL: THERMOPLASTIC PBT BLACK, UL 94V-0
   CONTACT MATERIAL; COPPER TIN ALLOY
- CONTACT PLATING: GOLD ON THE MATING AREA, TIN PLATING
  ON THE CONTACT TAILS, NICKEL UNDERPLATE

| 345/395 SERIES CARD EDGE CONNECTOR |
|------------------------------------|
| PART NUMBER: 345-030-525-504       |

EDAC INC TORONTO, ONTARIO CANADA

YOUR CONNECTION TO QUALITY & SERVICE WITHOUT WRITTEN PERMISSION