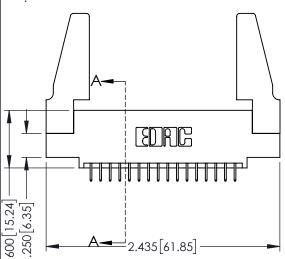

<u>Contact Dimensions:</u>
525-P.C. Tail .018 Sq.(0.46 Sq.) - Tail LG=.150(3.81)
.100 (2.54) Contact Spacing x .200 (5.08) Row Spacing

345/395 SERIES CARD EDGE CONNECTOR PART NUMBER: 345-032-525-588

YOUR CONNECTION TO QUALITY & SERVICE

INSULATOR MATERIAL: THERMOPLASTIC PBT BLACK, UL 94V-0 CONTACT MATERIAL; COPPER TIN ALLOY

CONTACT PLATING: GOLD ON THE MATING AREA, TIN PLATING ON THE CONTACT TAILS, NICKEL UNDERPLATE

.160[4.06] POINT OF CONTACT CARD SLOT .330[8.38]