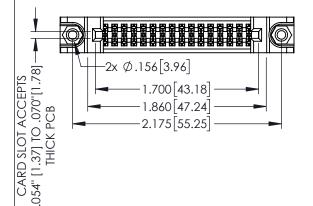

<u>Contact Dimensions:</u>
525-P.C. Tail .018 Sq.(0.46 Sq.) - Tail LG=.150(3.81)
.100 (2.54) Contact Spacing x .200 (5.08) Row Spacing

345/395 SERIES CARD EDGE CONNECTOR PART NUMBER: 345-032-525-588

YOUR CONNECTION TO QUALITY & SERVICE

INSULATOR MATERIAL: THERMOPLASTIC PBT BLACK, UL 94V-0 CONTACT MATERIAL; COPPER TIN ALLOY

CONTACT PLATING: GOLD ON THE MATING AREA, TIN PLATING ON THE CONTACT TAILS, NICKEL UNDERPLATE

.160[4.06] POINT OF CONTACT CARD SLOT .330[8.38]