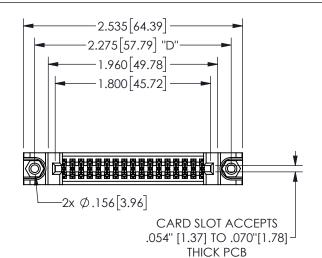

## 345/395 SERIES CARD EDGE CONNECTOR PART NUMBER: 345-034-520-888

YOUR CONNECTION TO QUALITY & SERVICE

**EDAC INC** TORONTO, ONTARIO CANADA

THESE DRAWINGS AND SPECIFICATIONS ARE THE PROPERTY OF EDAC INC.,AND SHALL NOT BE REPRODUCED,OR COPIED OR USED AS THE BASIS FOR THE MANUFACTURE OR SALE OF APPARATUS WITHOUT WRITTEN PERMISSION.

| SECTION A-A         |                  |  |
|---------------------|------------------|--|
| ACAD REFERENCE NO.  | 345-ENG-MASTER   |  |
| DRAWN: R.STA.MONICA | DATE:MAY.16/2017 |  |
| CHECKED:            | DATE:            |  |
| SCALE: NTS          | SHEET 1 OF 2     |  |
| DRAWING NUMBER      | ISSUE            |  |
| 345-ENG-MASTER      | 1                |  |