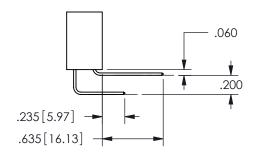

ISSUE NUMBER ORIGINAL

1

**Contact Code 558** 

Contact Code 559

**Contact Code 560** 

INSULATOR MATERIAL: THERMOPLASTIC POLYESTER, UL 94V-0

DAP MATERIAL AVAILABLE UPON REQUEST

CONTACT MATERIAL; COPPER ALLOY

CONTACT PLATING: GOLD ON THE MATING AREA, TIN PLATING ON THE CONTACT TAILS, NICKEL UNDERPLATE

## 345/395 SERIES CARD EDGE CONNECTOR CONTACT CODE 555,556,558,559,560 DIMENSIONS

YOUR CONNECTION TO QUALITY & SERVICE

**EDAC INC** TORONTO, ONTARIO CANADA

THESE DRAWINGS AND SPECIFICATIONS ARE THE PROPERTY OF EDAC INC.,AND SHALL NOT BE REPRODUCED, OR COPIED OR USED AS THE BASIS FOR THE MANUFACTURE OR SALE OF APPARATUS WITHOUT WRITTEN PERMISSION.

|  | ACAD REFERENCE NO.  | 345-ENG-MASTER   |
|--|---------------------|------------------|
|  | DRAWN: R.STA.MONICA | DATE:MAY.16/2017 |
|  | CHECKED:            | DATE:            |
|  | SCALE: 1:1          | SHEET 2 OF 2     |
|  | DRAWING NUMBER      | ISSUE            |
|  | 345-ENG-MASTER      | 1                |