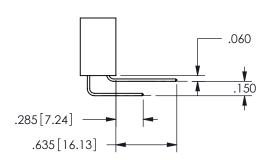

ISSUE NUMBER ORIGINAL

1

**Contact Code 558** 

Contact Code 559

**Contact Code 560** 

INSULATOR MATERIAL: THERMOPLASTIC POLYESTER, UL 94V-0

DAP MATERIAL AVAILABLE UPON REQUEST

CONTACT MATERIAL; COPPER ALLOY

CONTACT PLATING: GOLD ON THE MATING AREA, TIN PLATING ON THE CONTACT TAILS, NICKEL UNDERPLATE

## 345/395 SERIES CARD EDGE CONNECTOR CONTACT CODE 555,556,558,559,560 DIMENSIONS

YOUR CONNECTION TO QUALITY & SERVICE

**EDAC INC** TORONTO, ONTARIO CANADA

THESE DRAWINGS AND SPECIFICATIONS ARE THE PROPERTY OF EDAC INC.,AND SHALL NOT BE REPRODUCED, OR COPIED OR USED AS THE BASIS FOR THE MANUFACTURE OR SALE OF APPARATUS WITHOUT WRITTEN PERMISSION.

|  | ACAD REFERENCE NO.  | 345-ENG-MASTER   |
|--|---------------------|------------------|
|  | DRAWN: R.STA.MONICA | DATE:MAY.16/2017 |
|  | CHECKED:            | DATE:            |
|  | SCALE: 1:1          | SHEET 2 OF 2     |
|  | DRAWING NUMBER      | ISSUE            |
|  | 345-ENG-MASTER      | 1                |