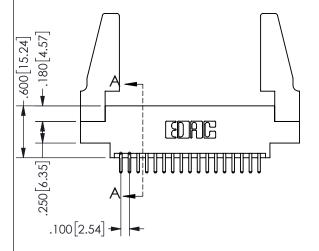

## 345/395 SERIES CARD EDGE CONNECTOR PART NUMBER: 345-034-520-888

YOUR CONNECTION TO QUALITY & SERVICE

**EDAC INC** TORONTO, ONTARIO CANADA

THESE DRAWINGS AND SPECIFICATIONS ARE THE PROPERTY OF EDAC INC.,AND SHALL NOT BE REPRODUCED,OR COPIED OR USED AS THE BASIS FOR THE MANUFACTURE OR SALE OF APPARATUS WITHOUT WRITTEN PERMISSION.

| SECTION A-A         |                  |  |
|---------------------|------------------|--|
| ACAD REFERENCE NO.  | 345-ENG-MASTER   |  |
| DRAWN: R.STA.MONICA | DATE:MAY.16/2017 |  |
| CHECKED:            | DATE:            |  |
| SCALE: NTS          | SHEET 1 OF 2     |  |
| DRAWING NUMBER      | ISSUE            |  |
| 345-ENG-MASTER      | 1                |  |